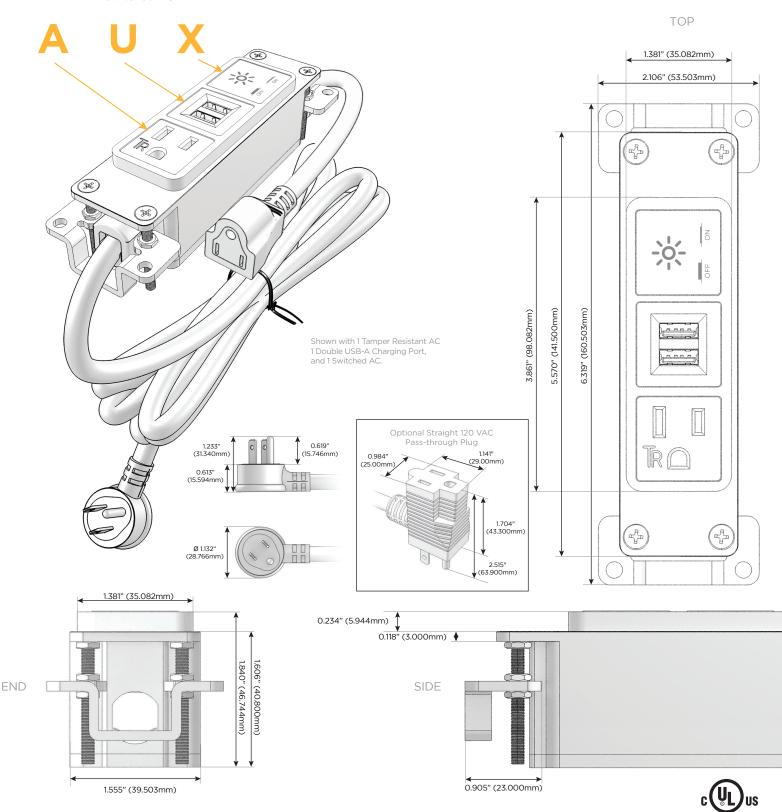

#### **Module/Port Options:**

- A Tamper Resistant AC Receptacle
- B USB-A & USB-C (3.0A USB-A / 15W USB-C)
- U Double USB (Fast Charging Ports Rated for 3.2A)
- H HDMI
- 6 CAT 6
- 12 RJ 12
- X Switched AC
- Y 3-Way Switch
- C USB-C (27W High Speed Charging Port)
- Z USB-C (18W High Speed Charging Port)
- R Switched AC (Rocker Switch)

#### Plug:

Supplied with Low Profile Flat 45° Angle 120 VAC Plug Optional Standard Straight 120 VAC Plug Optional Straight 120 VAC Pass-through Plug Shown in Chrome (ABS) Bezel, featuring 1 Tamper Resistant AC, 1 Double USB-A Charging Port, and 1 Switched AC.

# Modules/Ports:

- Tamper Resistant AC Receptacle
- U Double USB (Fast Charging Ports - Rated for 3.2A)
- Switched AC