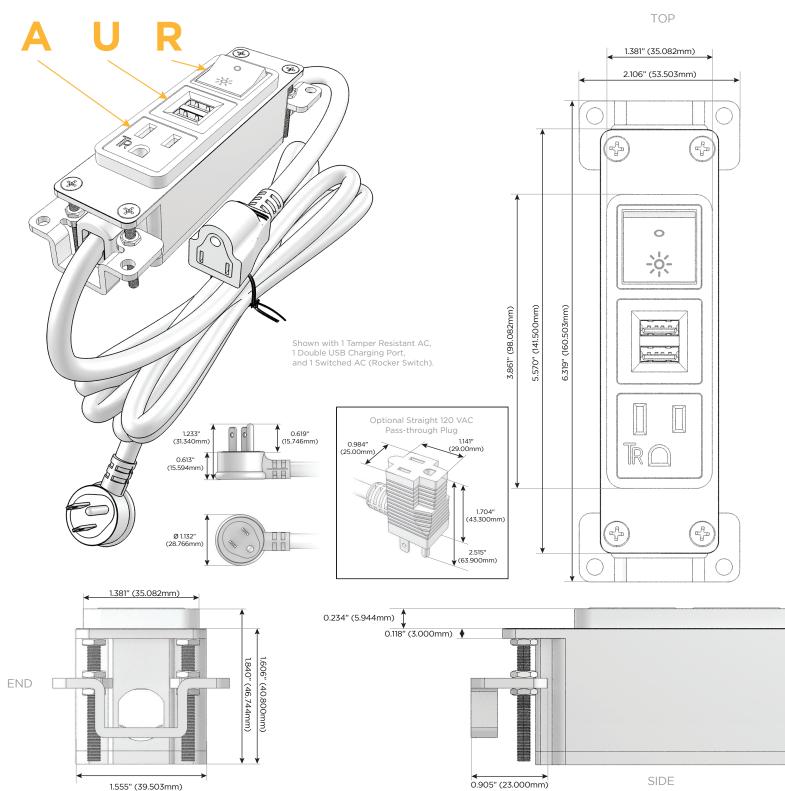

#### **Module/Port Options:**

- A Tamper Resistant AC Receptacle
- U Double USB (Fast Charging Ports Rated for 3.2A)
- H HDMI
- 6 CAT 6
- 12 RJ 12
- X Switched AC
- Y 3-Way Switch
- C USB-C (27W High Speed Charging Port)
- Z USB-C (18W High Speed Charging Port)
- R Switched AC (Rocker Switch)

#### Plua

Supplied with Low Profile Flat 45° Angle 120 VAC Plug

Optional Standard Straight 120 VAC Plug

Optional Straight 120 VAC Pass-through Plug

Shown in Special Antiqued Bronze (ABS) Bezel, featuring 1 Tamper Resistant AC, 1 Double USB Charging Port, and 1 Switched AC (Rocker Switch).

- CLEAN, COMPACT DESIGN
- STREAMLINED
- LOW PROFILE
- SIDE-EXITING CORDS
- PLUG & PLAY
- 3.2A HIGH SPEED USB-A CHARGING FOR ALL DEVICES
- 6' AC CORD & PLUG (FLAT PLUG STANDARD)
- CUSTOMIZABLE CONFIGURATIONS AND FINISHES
- UL LISTED FOR MOUNTING IN FURNITURE
- 15A

Distributed by

Mormax Company, Inc.

914-699-0101 sales@mormax.com mormax.com

8 Westchester Plaza Elmsford, NY 10523

Modules/Ports:

Specs:

- Tamper Resistant AC Receptacle
- U Double USB (Fast Charging Ports - Rated for 3.2A)
- Switched AC (Rocker Switch)