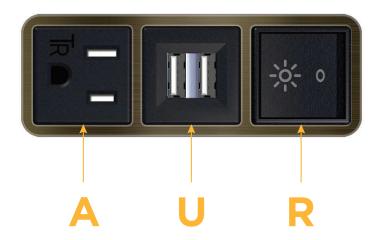

#### **Module/Port Options:**

- A Tamper Resistant AC Receptacle
- U Double USB (Fast Charging Ports Rated for 3.2A)
- H HDMI
- 6 CAT 6
- 12 RJ 12
- X Switched AC
- Y 3-Way Switch
- C USB-C (27W High Speed Charging Port)
- Z USB-C (18W High Speed Charging Port)
- R Switched AC (Rocker Switch)

#### Plua

Supplied with Low Profile Flat 45° Angle 120 VAC Plug

Optional Standard Straight 120 VAC Plug

Optional Straight 120 VAC Pass-through Plug

Shown in Special Antiqued Bronze (ABS) Bezel, featuring 1 Tamper Resistant AC, 1 Double USB Charging Port, and 1 Switched AC (Rocker Switch).

Distributed by

Mormax Company, Inc.

914-699-0101 sales@mormax.com mormax.com

8 Westchester Plaza Elmsford, NY 10523

Modules/Ports:

Specs:

- Tamper Resistant AC Receptacle
- U Double USB (Fast Charging Ports - Rated for 3.2A)
- Switched AC (Rocker Switch)