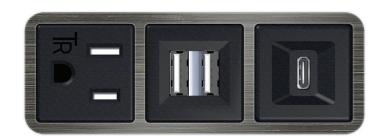

#### Bezel Finish: Custom Finishes Available

GUNMETAL (ABS) M-POWER-3T-AUC-S3AB-1TRP

#### Features:

- Module/Port Options:
- A Tamper Resistant AC Receptacle
- B Double USB (Fast Charging Ports Rated for 3.2A)
- C HDMI
- D CAT 6
- E 3.5mm Mini Stereo Jack
- F Single USB (Fast Charging Port Rated for 3.2A)
- G RJ 12
- H Switched AC
  - 3-Way Switch
- J USB-C (27W High Speed Charging Port)
  - K USB-C (18W High Speed Charging Port)
- L Switched AC (Rocker Switch)

### **AC POWER & DATA CONNECTIVITY SOLUTION**

M-POWER-3T-AUC-S3AB-1TRP

Tamper Resistant AC Receptacle

Modules/Ports:

Α

MORMAX

8 Westchester Plaza

Mormax Company, Inc.