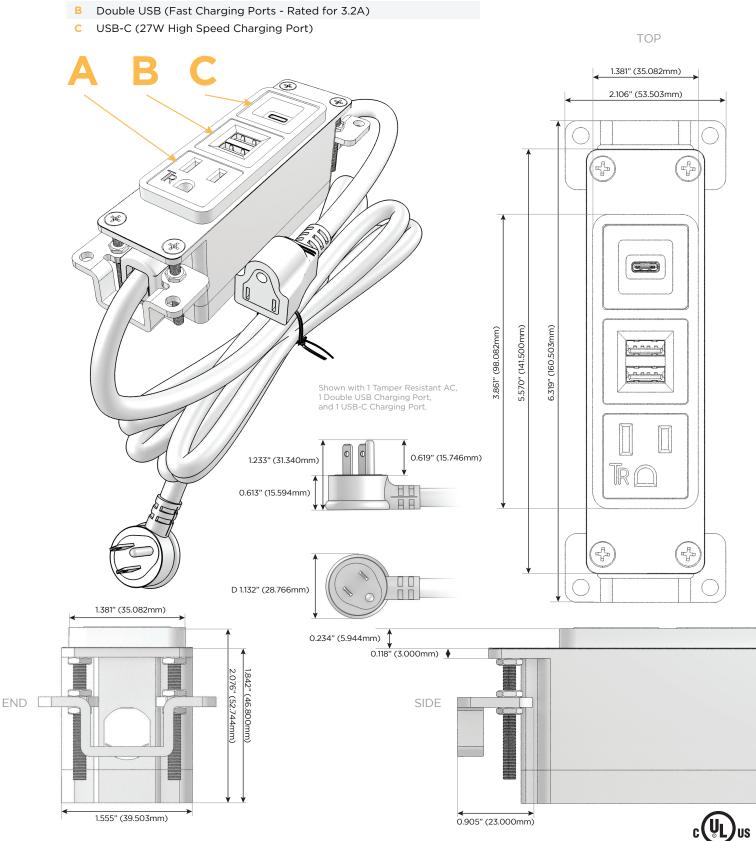

#### Features:

- Module/Port Options:
- A Tamper Resistant AC Receptacle
- B Double USB (Fast Charging Ports Rated for 3.2A)
- C HDMI
- D CAT 6
- E 3.5mm Mini Stereo Jack
- F Single USB (Fast Charging Port Rated for 3.2A)
- G RJ 12
- H Switched AC
  - 3-Way Switch
- J USB-C (27W High Speed Charging Port)
  - K USB-C (18W High Speed Charging Port)
- L Switched AC (Rocker Switch)

#### Plug:

Low Profile Flat 45° Angle 120 VAC Plug Standard Straight 120 VAC Plug

- CLEAN, COMPACT DESIGN
- STREAMLINED
- LOW PROFILE
- SIDE-EXITING CORDS
- PLUG & PLAY
- 3.2A HIGH SPEED USB CHARGING FOR ALL DEVICES
- 6' AC CORD & PLUG (FLAT PLUG STANDARD)
- CUSTOMIZABLE CONFIGURATIONS AND FINISHES
- UL LISTED FOR MOUNTING IN FURNITURE
- 15A

Also features 1 Pass Through 120 VAC Receptacle (12").

Specs: