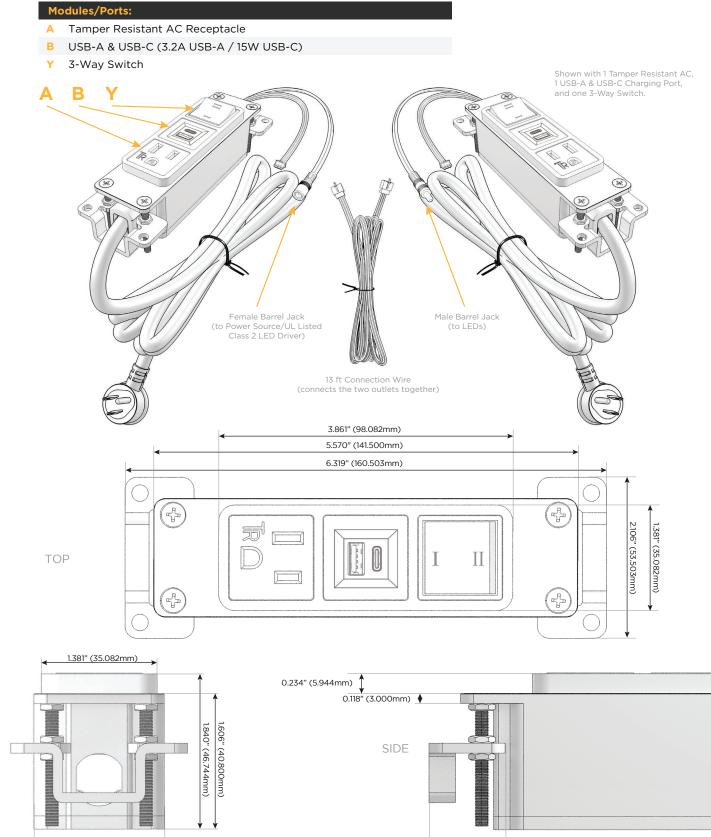

## es: Module/Port Options:

- A Tamper Resistant AC Receptacle
- B USB-A & USB-C (3.2A USB-A / 15W USB-C)
- U Double USB (Fast Charging Ports Rated for 3.2A)
- H HDMI
- 6 CAT 6
- 12 RJ 12
- X Switched AC
- Y 3-Way Switch
- C USB-C (27W High Speed Charging Port)
- Z USB-C (18W High Speed Charging Port)
- R Switched AC (Rocker Switch)

## Plug:

Supplied with Low Profile Flat 45° Angle 120 VAC Plug Optional Standard Straight 120 VAC Plug Optional Straight 120 VAC Pass-through Plug Shown in Black (ABS) Bezel, featuring 1 Tamper Resistant AC, 1 USB-A & USB-C Charging Port, and one 3-Way Switch.