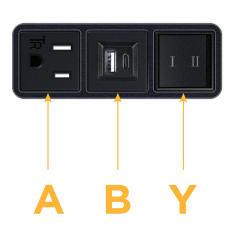

## es: Module/Port Options:

- A Tamper Resistant AC Receptacle
- B USB-A & USB-C (3.2A USB-A / 15W USB-C)
- U Double USB (Fast Charging Ports Rated for 3.2A)
- H HDMI
- 6 CAT 6
- 12 RJ 12
- X Switched AC
- Y 3-Way Switch
- C USB-C (27W High Speed Charging Port)
- Z USB-C (18W High Speed Charging Port)
- R Switched AC (Rocker Switch)

## Plug:

Supplied with Low Profile Flat 45° Angle 120 VAC Plug Optional Standard Straight 120 VAC Plug Optional Straight 120 VAC Pass-through Plug Shown in Black (ABS) Bezel, featuring 1 Tamper Resistant AC, 1 USB-A & USB-C Charging Port, and one 3-Way Switch.