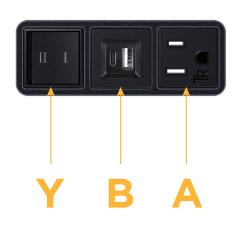

## es: Module/Port Options:

- A Tamper Resistant AC Receptacle
- B USB-A & USB-C (3.2A USB-A / 15W USB-C)
- U Double USB (Fast Charging Ports Rated for 3.2A)
- H HDMI
- 6 CAT 6
- 12 RJ 12
- X Switched AC
- Y 3-Way Switch
- C USB-C (27W High Speed Charging Port)
- Z USB-C (18W High Speed Charging Port)
- R Switched AC (Rocker Switch)

## Plug:

Supplied with Low Profile Flat 45° Angle 120 VAC Plug Optional Standard Straight 120 VAC Plug Optional Straight 120 VAC Pass-through Plug Shown in Black (ABS) Bezel, featuring 1 Tamper Resistant AC, 1 USB-A & USB-C Charging Port, and one 3-Way Switch.