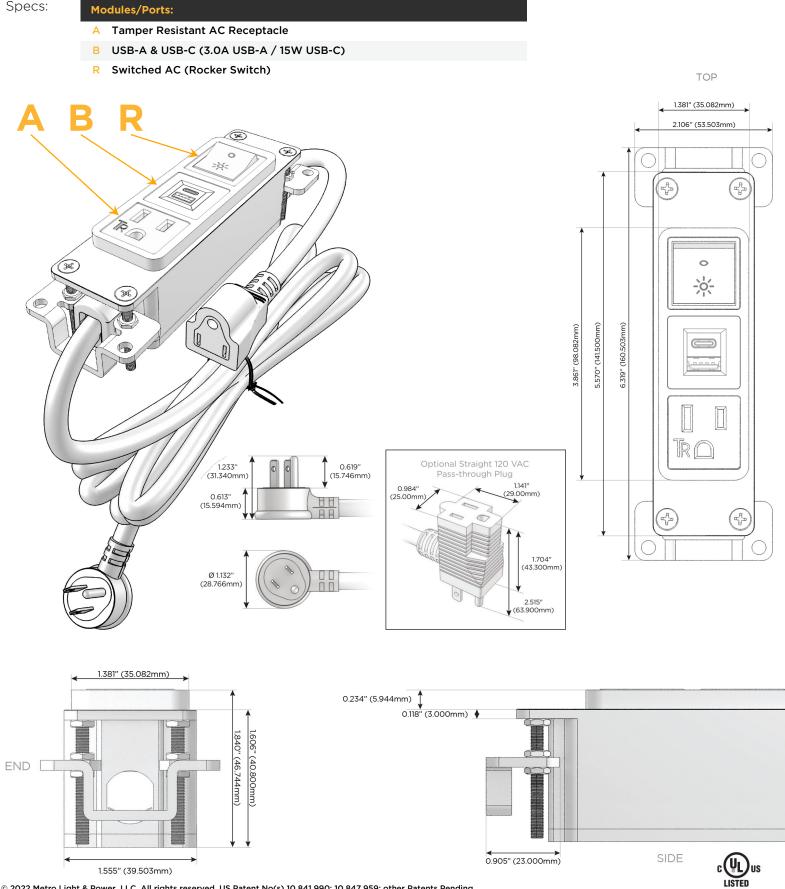

#### **Module/Port Options:**

- **Tamper Resistant AC Receptacle** Α
- В USB-A & USB-C (3.0A USB-A / 15W USB-C)
- Double USB-A (Fast Charging Ports Rated for 3.2A)
- H HDMI
- CAT 6 6
- 12 RJ 12
- Switched AC Х
- Y 3-Way Switch (Low Voltage)
- C USB-C (27W High Speed Charging Port)
- Ζ USB-C (18W High Speed Charging Port)
- R Switched AC (Rocker Switch)
- D **Dimmer Switch**

#### Plug:

Supplied with Low Profile Flat 45° Angle 120 VAC Plug

- **Optional Standard Straight 120 VAC Plug**
- **Optional Straight 120 VAC Pass-through Plug**

- CLEAN, COMPACT DESIGN
- STREAMLINED
- LOW PROFILE
- SIDE-EXITING CORDS
- PLUG & PLAY
- 6' AC CORD & PLUG (FLAT PLUG STANDARD)
- CUSTOMIZABLE CONFIGURATIONS AND FINISHES
- UL LISTED FOR MOUNTING IN FURNITURE
- 15A