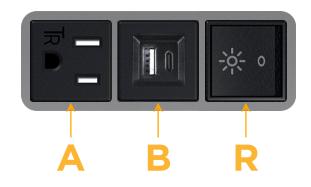

#### **Module/Port Options:**

- **Tamper Resistant AC Receptacle** Α
- В USB-A & USB-C (3.0A USB-A / 15W USB-C)
- Double USB-A (Fast Charging Ports Rated for 3.2A)
- H HDMI
- CAT 6 6
- 12 RJ 12
- Switched AC Х
- Y 3-Way Switch (Low Voltage)
- C USB-C (27W High Speed Charging Port)
- Ζ USB-C (18W High Speed Charging Port)
- R Switched AC (Rocker Switch)
- D **Dimmer Switch**