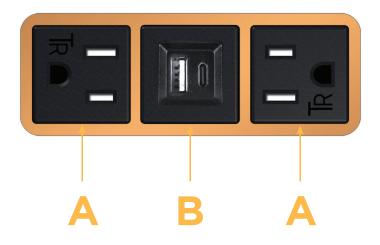

## Module/Port Options:

- Tamper Resistant AC Receptacle
- B USB-A & USB-C (3.0A USB-A / 15W USB-C)
- U Double USB (Fast Charging Ports Rated for 3.2A)
- D AC Dimmer
- H HDMI
- 6 CAT 6
- 12 RJ 12
- X Switched AC
- Y 3-Way Switch
- C USB-C (27W High Speed Charging Port)
- Z USB-C (18W High Speed Charging Port)
- R Switched AC (Rocker Switch)