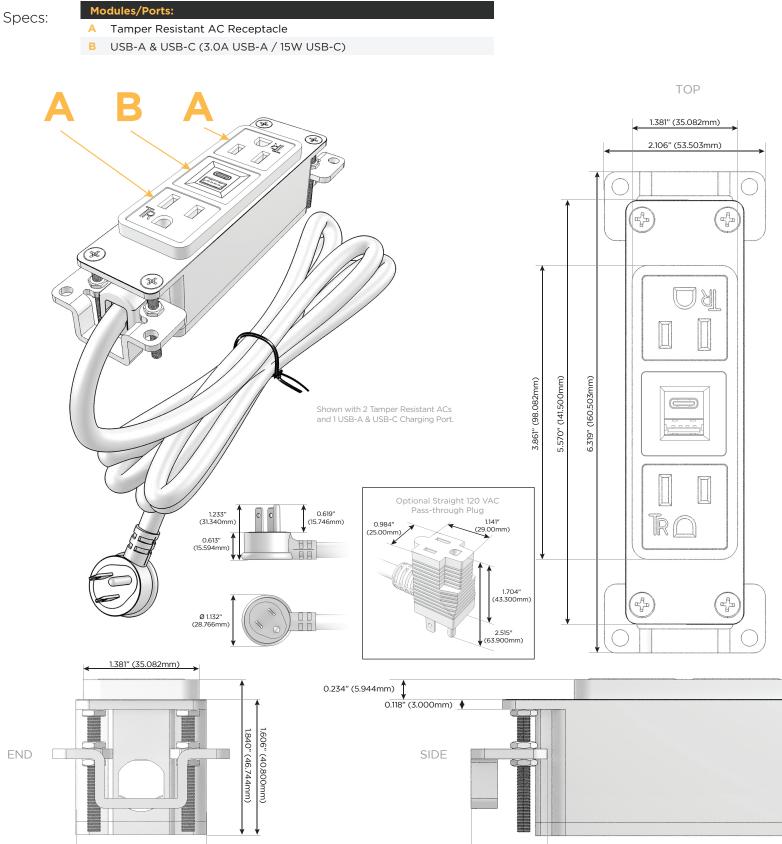

## Module/Port Options:

- Tamper Resistant AC Receptacle
- B USB-A & USB-C (3.0A USB-A / 15W USB-C)
- U Double USB (Fast Charging Ports Rated for 3.2A)
- D AC Dimmer
- H HDMI
- 6 CAT 6
- 12 RJ 12
- X Switched AC
- Y 3-Way Switch
- C USB-C (27W High Speed Charging Port)
- Z USB-C (18W High Speed Charging Port)
- R Switched AC (Rocker Switch)

### Plug:

Supplied with Low Profile Flat 45° Angle 120 VAC Plug Optional Standard Straight 120 VAC Plug Optional Straight 120 VAC Pass-through Plug

Shown in Copper (ABS), Bezel, featuring 2 Tamper Resistant ACs and 1 USB-A & UBC-C Charging Port.