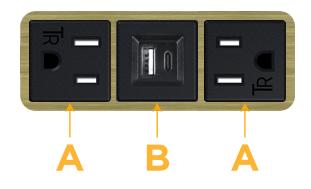

## **Module/Port Options:**

- **Tamper Resistant AC Receptacle** Α
- В USB-A & USB-C (3.0A USB-A / 15W USB-C)
- Double USB-A (Fast Charging Ports Rated for 3.2A)
- H. HDMI
- CAT 6 6
- 12 RJ 12
- Switched AC Х
- Y 3-Way Switch (Low Voltage)
- C USB-C (27W High Speed Charging Port)
- Ζ USB-C (18W High Speed Charging Port)
- R Switched AC (Rocker Switch)
- D **Dimmer Switch**