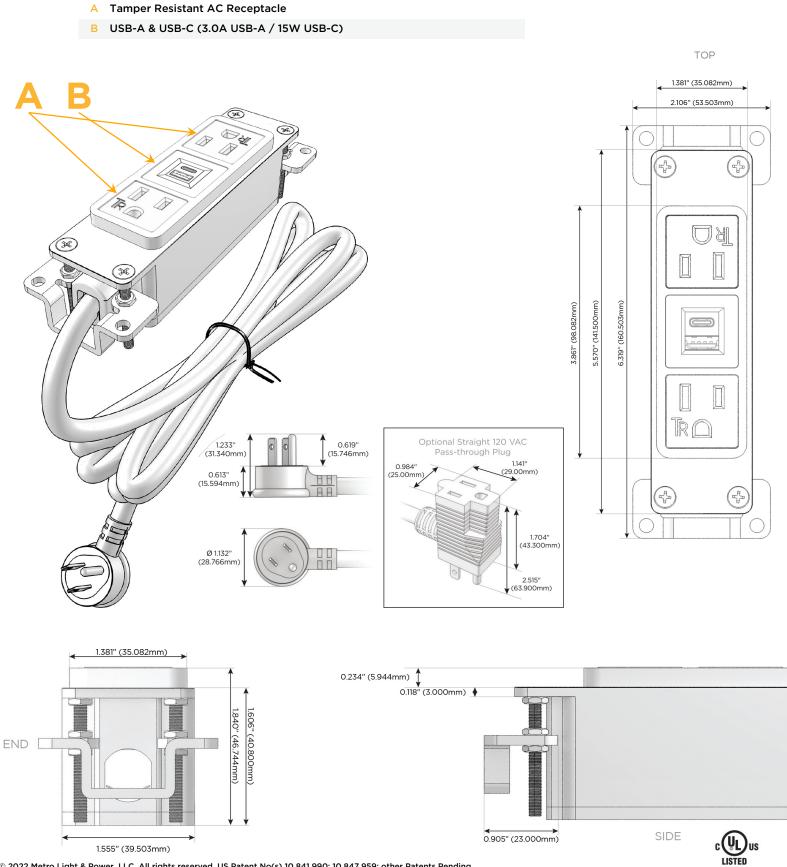

## **Module/Port Options:**

- **Tamper Resistant AC Receptacle** Α
- В USB-A & USB-C (3.0A USB-A / 15W USB-C)
- Double USB-A (Fast Charging Ports Rated for 3.2A)
- H. HDMI
- CAT 6 6
- 12 RJ 12
- Switched AC Х
- Y 3-Way Switch (Low Voltage)
- C USB-C (27W High Speed Charging Port)
- Ζ USB-C (18W High Speed Charging Port)
- R Switched AC (Rocker Switch)
- D **Dimmer Switch**

#### Plug:

Supplied with Low Profile Flat 45° Angle 120 VAC Plug

- **Optional Standard Straight 120 VAC Plug**
- **Optional Straight 120 VAC Pass-through Plug**

- CLEAN, COMPACT DESIGN
- STREAMLINED
- LOW PROFILE
- SIDE-EXITING CORDS
- PLUG & PLAY
- 6' AC CORD & PLUG (FLAT PLUG STANDARD)
- CUSTOMIZABLE CONFIGURATIONS AND FINISHES
- UL LISTED FOR MOUNTING IN FURNITURE
- 15A