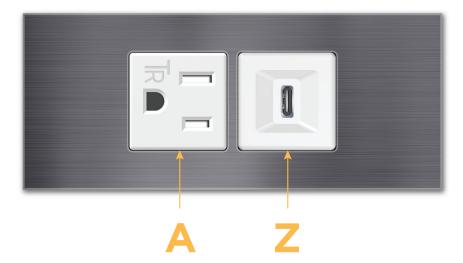

#### **Module/Port Options:**

- A Tamper Resistant AC Receptacle
- B USB-A & USB-C (3.0A USB-A / 15W USB-C)
- U Double USB-A (Fast Charging Ports Rated for 3.2A)
- D AC Dimmer
- H HDMI
- 6 CAT 6
- 12 RJ 12
- X Switched AC
- Y 3-Way Switch
- C USB-C (27W High Speed Charging Port)
- Z USB-C (18W High Speed Charging Port)
- R Switched AC (Rocker Switch)

#### Plug:

Supplied with Low Profile Flat 45° Angle 120 VAC Plug Optional Standard Straight 120 VAC Plug

Optional Straight 120 VAC Pass-through Plug

Shown in Magnesium (ABS) Plate, featuring 1 Tamper Resistant AC and 1 USB-C Charging Port.

Mormax Company, Inc.

914-699-0101 sales@mormax.com mormax.com

8 Westchester Plaza Elmsford, NY 10523

Specs: Modules/Ports:

- Tamper Resistant AC Receptacle
- USB-C (18W High Speed Charging Port)