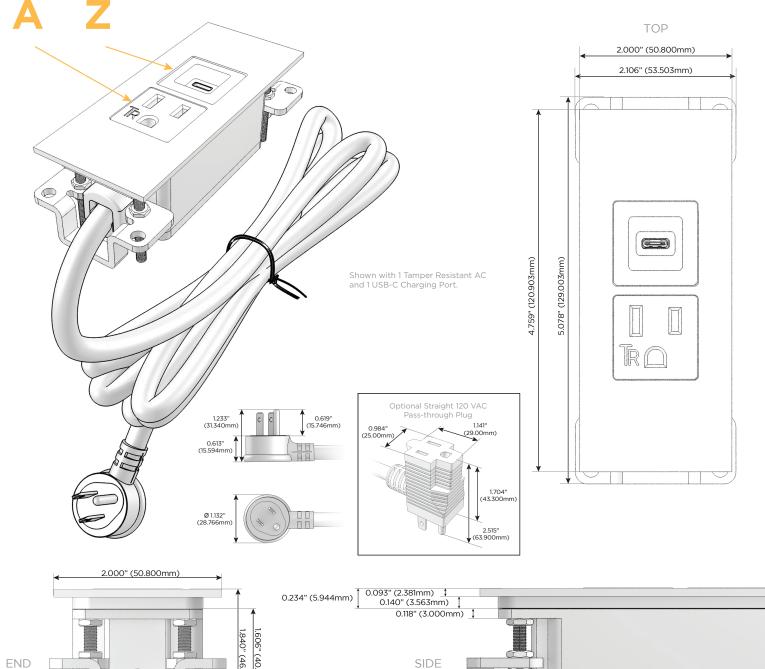

#### Plug:

Supplied with Low Profile Flat 45° Angle 120 VAC Plug Optional Standard Straight 120 VAC Plug

Optional Straight 120 VAC Pass-through Plug

Shown in Magnesium (ABS) Plate, featuring 1 Tamper Resistant AC and 1 USB-C Charging Port.

- CLEAN, COMPACT DESIGN
- STREAMLINED
- LOW PROFILE
- SIDE-EXITING CORDS
- PLUG & PLAY
- 18W USB-C HIGH SPEED CHARGING FOR ALL DEVICES
- CUSTOMIZABLE CONFIGURATIONS AND FINISHES
- UL LISTED FOR MOUNTING IN FURNITURE
- 15A

Mormax Company, Inc.

914-699-0101 sales@mormax.com mormax.com

8 Westchester Plaza Elmsford, NY 10523

Specs: Modules/Ports:

- Tamper Resistant AC Receptacle
- USB-C (18W High Speed Charging Port)