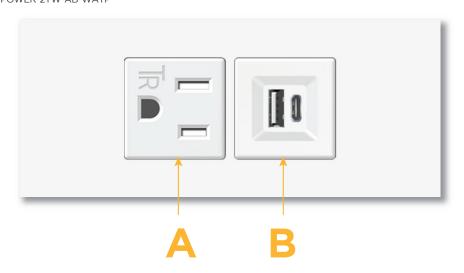

## Features:

- Module/Port Options:

  A Tamper Resistant AC Receptacle
  - B USB-A & USB-C (3.0A USB-A / 15W USB-C)
  - U Double USB-A (Fast Charging Ports Rated for 3.2A)
- H HDMI
- 6 CAT 6
- 12 RJ 12
- X Switched AC
- Y 3-Way Switch
- C USB-C (27W High Speed Charging Port)
- Z USB-C (18W High Speed Charging Port)
- R Switched AC (Rocker Switch)
- D Dimmer Switch

## Plug:

Supplied with Low Profile Flat 45° Angle 120 VAC Plug Optional Standard Straight 120 VAC Plug Optional Straight 120 VAC Pass-through Plug Shown in White (ABS) Trim Plate, featuring 1 Tamper Resistant AC, and 1 USB-A & 1 USB-C Charging Port.