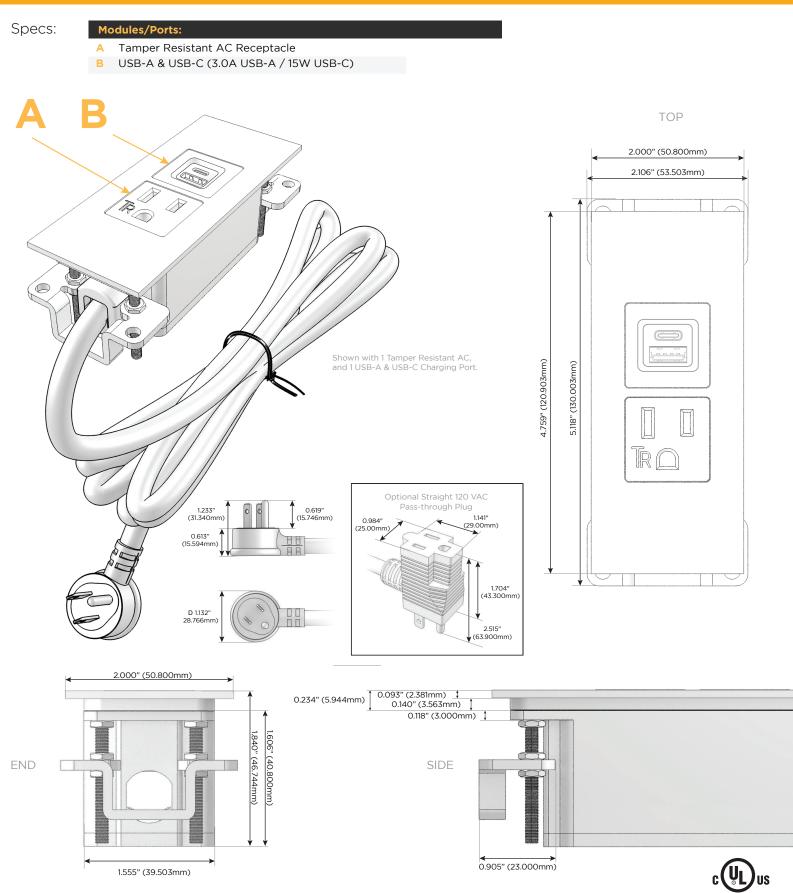

## Features:

- Module/Port Options:

  A Tamper Resistant AC Receptacle
  - B USB-A & USB-C (3.0A USB-A / 15W USB-C)
  - U Double USB-A (Fast Charging Ports Rated for 3.2A)
- H HDMI
- 6 CAT 6
- 12 RJ 12
- X Switched AC
- Y 3-Way Switch
- C USB-C (27W High Speed Charging Port)
- Z USB-C (18W High Speed Charging Port)
- R Switched AC (Rocker Switch)
- D Dimmer Switch

## Plug:

Supplied with Low Profile Flat 45° Angle 120 VAC Plug Optional Standard Straight 120 VAC Plug Optional Straight 120 VAC Pass-through Plug Shown in White (ABS) Trim Plate, featuring 1 Tamper Resistant AC, and 1 USB-A & 1 USB-C Charging Port.