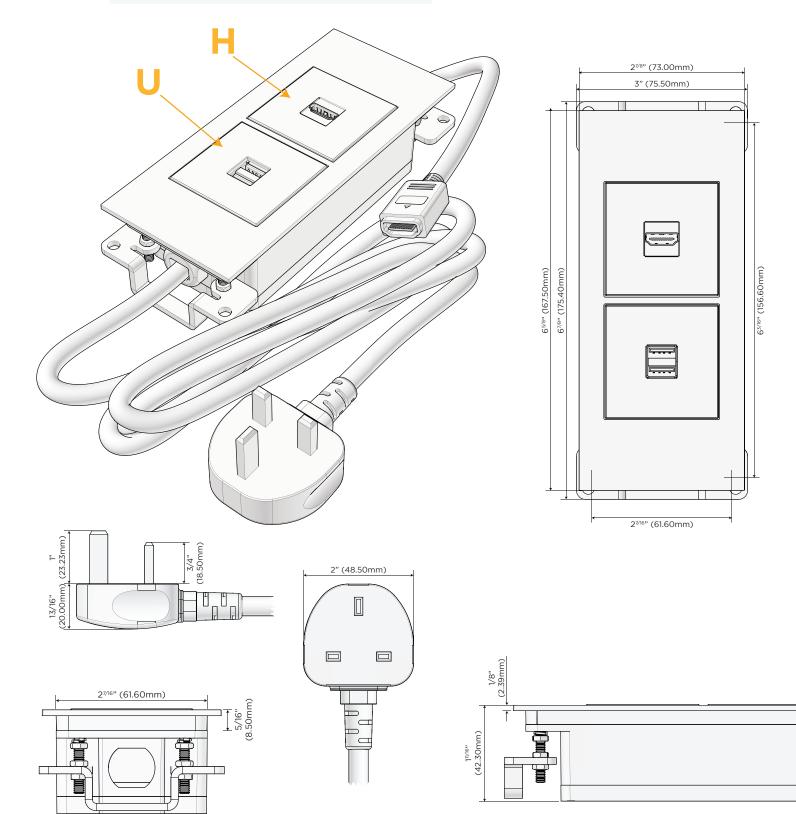

#### Trim Plate Finish: UNICOLOR™ SATIN NICKEL (ABS) M-POWER-2TTS2-UH-S2ATP

Custom Finishes Available

Shown in Unicolor™ Satin Nickel (ABS) Trim Plate, Featuring 1 Double USB-A High Speed Charging Port, 1 HDMI Port

#### Plug:

Supplied with Low Profile Flat Straight 220 VAC Plug

- CLEAN, COMPACT DESIGN
- STREAMLINED
- LOW PROFILE
- SIDE-EXITING CORDS
- PLUG & PLAY
- 3.0A HIGH SPEED USB-A CHARGING FOR ALL DEVICES
- 15W USB-C FAST-CHARGING FOR ALL DEVICES
- 2 m. AC CORD & PLUG
- CUSTOMIZABLE CONFIGURATIONS AND FINISHES
- RATED VOLTAGE: 220 VAC 250 VAC
- MAX POWER: 2500 W
- CERTIFICATIONS FOR COUNTRIES IN MIDDLE EAST AND ASIA AVAILABLE

### Modules/Ports:

- U Double USB-A (Fast Charging Ports Rated for 3.2A)
- H HDMI Port

© 2023 Metro Light & Power, LLC. All rights reserved. US Patent No(s) 10,841,990; 10,847,959; other Patents Pending Metro Light & Power, LLC | 11 Smith St Englewood, NJ 07631 | T: 201-416-4160 | F: 208-979-4613 | info@metrolightandpower.com | www.metrolightandpower.com