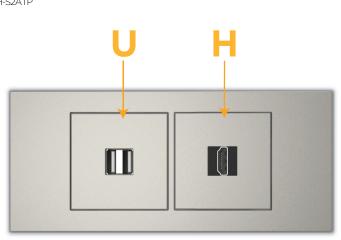

#### Trim Plate Finish: UNICOLOR™ SATIN NICKEL (ABS) M-POWER-2TTS2-UH-S2ATP

Custom Finishes Available

Shown in Unicolor™ Satin Nickel (ABS) Trim Plate, Featuring 1 Double USB-A High Speed Charging Port, 1 HDMI Port

### Modules/Ports:

- U Double USB-A (Fast Charging Ports Rated for 3.2A)
- H HDMI Port

© 2023 Metro Light & Power, LLC. All rights reserved. US Patent No(s) 10,841,990; 10,847,959; other Patents Pending Metro Light & Power, LLC | 11 Smith St Englewood, NJ 07631 | T: 201-416-4160 | F: 208-979-4613 | info@metrolightandpower.com | www.metrolightandpower.com