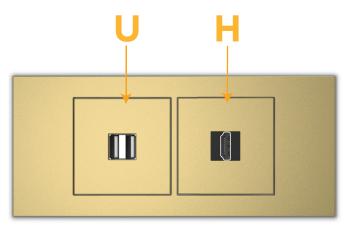

#### Trim Plate Finish: UNICOLOR™ BRASS (ABS)

M-POWER-2TTBR2-UH-BR2ATP Custom Finishes Available

Shown in Unicolor™ Brass (ABS) Trim Plate, Featuring 1 Double USB-A High Speed Charging Port, 1 HDMI Port

#### **Modules/Ports:**

- Double USB-A (Fast Charging Ports Rated for 3.2A)
- **HDMI** Port

8 Westchester Plaza Elmsford, NY 10523

Mormax Company, Inc. \( \sqrt{914-699-0101} \) ✓ sales@mormax.com