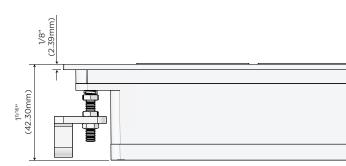

eed Charging Port)
- R Switched AC (Rocker Switch)

#### Plug:

Supplied with Low Profile Flat Straight 220 VAC Plug

- CLEAN, COMPACT DESIGN
- STREAMLINED
- LOW PROFILE
- SIDE-EXITING CORDS
- PLUG & PLAY
- 3.0A HIGH SPEED USB-A CHARGING FOR ALL DEVICES
- 15W USB-C FAST-CHARGING FOR ALL DEVICES
- 2 m. AC CORD & PLUG
- CUSTOMIZABLE CONFIGURATIONS AND FINISHES
- RATED VOLTAGE: 220 VAC 250 VAC
- MAX POWER: 2500 W
- CERTIFICATIONS FOR COUNTRIES IN MIDDLE EAST AND

**ASIA AVAILABLE** 



# M-POWER-2TT

## **AC POWER & DATA CONNECTIVITY SOLUTION**

M-POWER-2TTBR2-UH-BR2ATP

Specs:

#### **Modules/Ports:**

- Double USB-A (Fast Charging Ports Rated for 3.2A)
- **HDMI** Port





8 Westchester Plaza Elmsford, NY 10523

Mormax Company, Inc. \( \sqrt{914-699-0101} \) ✓ sales@mormax.com