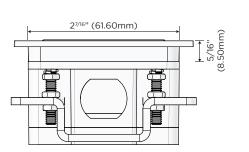

h Speed Charging Port)
- R Switched AC (Rocker Switch)

#### Plug:

Supplied with Low Profile Flat Straight 220 VAC Plug

- CLEAN, COMPACT DESIGN
- STREAMLINED
- LOW PROFILE
- SIDE-EXITING CORDS
- PLUG & PLAY
- 3.0A HIGH SPEED USB-A CHARGING FOR ALL DEVICES
- 15W USB-C FAST-CHARGING FOR ALL DEVICES
- 2 m. AC CORD & PLUG
- CUSTOMIZABLE CONFIGURATIONS AND FINISHES
- RATED VOLTAGE: 220 VAC 250 VAC
- MAX POWER: 2500 W
- CERTIFICATIONS FOR COUNTRIES IN MIDDLE EAST AND

**ASIA AVAILABLE** 



# M-POWER-2TT

## **AC POWER & DATA CONNECTIVITY SOLUTION**

M-POWER-2TTBR2-UH-BR2ATP

Specs:

#### **Modules/Ports:**

- Double USB-A (Fast Charging Ports Rated for 3.2A)
- **HDMI** Port





8 Westchester Plaza Elmsford, NY 10523

Mormax Company, Inc. \( \sqrt{914-699-0101} \) ✓ sales@mormax.com