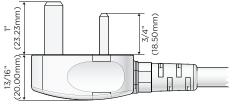

#### Plug:

Supplied with Low Profile Flat Straight 220 VAC Plug

- CLEAN, COMPACT DESIGN
- STREAMLINED
- LOW PROFILE
- SIDE-EXITING CORDS
- PLUG & PLAY
- 3.0A HIGH SPEED USB-A CHARGING FOR ALL DEVICES
- 15W USB-C FAST-CHARGING FOR ALL DEVICES
- 2 m. AC CORD & PLUG
- CUSTOMIZABLE CONFIGURATIONS AND FINISHES
- RATED VOLTAGE: 220 VAC 250 VAC
- MAX POWER: 2500 W
- CERTIFICATIONS FOR COUNTRIES IN MIDDLE EAST AND