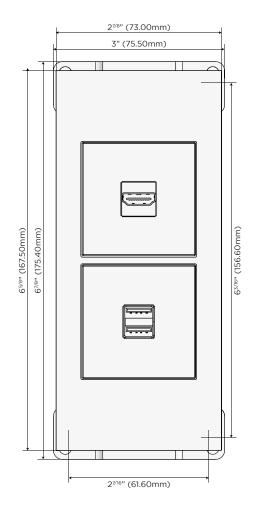

#### Trim Plate Finish: UNICOLOR™ BRASS (ABS)

M-POWER-2TTBR2-UH-BR2ATP Custom Finishes Available

Shown in Unicolor™ Brass (ABS) Trim Plate, Featuring 1 Double USB-A High Speed Charging Port, 1 HDMI Port

#### **Modules/Ports:**

- Double USB-A (Fast Charging Ports Rated for 3.2A)
- **HDMI** Port

8 Westchester Plaza Elmsford, NY 10523

Mormax Company, Inc. \( \sqrt{914-699-0101} \) ✓ sales@mormax.com