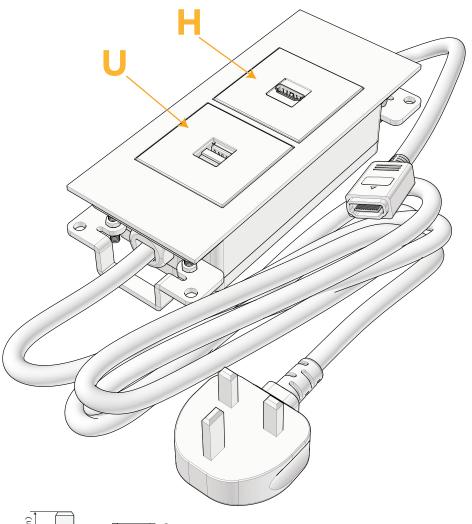

#### Trim Plate Finish: UNICOLOR™ BRASS (ABS)

M-POWER-2TTBR2-UH-BR2ATP Custom Finishes Available

Shown in Unicolor™ Brass (ABS) Trim Plate, Featuring 1 Double USB-A High Speed Charging Port, 1 HDMI Port

#### **Module/Port Options:**

- Tamper Resistant "Type G" 220 VAC Outlet 50 Hz
- USB-A & USB-C (3.0A USB-A / 15W USB-C)
- Double USB-A (Fast Charging Ports Rated for 3.2A)
- HDMI
- CAT 6
- 12 RJ 12
- X Switched AC
- Y 3-Way Switch
- C USB-C (27W High Speed Charging Port)
- Z USB-C (18W High Speed Charging Port)
- R Switched AC (Rocker Switch)

#### **Modules/Ports:**

- Double USB-A (Fast Charging Ports Rated for 3.2A)
- **HDMI** Port

8 Westchester Plaza Elmsford, NY 10523

Mormax Company, Inc. \( \sqrt{914-699-0101} \) ✓ sales@mormax.com