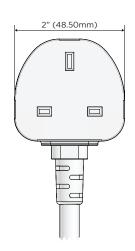

#### Plug:

Supplied with Low Profile Flat Straight 220 VAC Plug

- CLEAN, COMPACT DESIGN
- STREAMLINED
- LOW PROFILE
- SIDE-EXITING CORDS
- PLUG & PLAY
- 3.0A HIGH SPEED USB-A CHARGING FOR ALL DEVICES
- 15W USB-C FAST-CHARGING FOR ALL DEVICES
- 2 m. AC CORD & PLUG
- CUSTOMIZABLE CONFIGURATIONS AND FINISHES
- RATED VOLTAGE: 220 VAC 250 VAC
- MAX POWER: 2500 W
- CERTIFICATIONS FOR COUNTRIES IN MIDDLE EAST AND