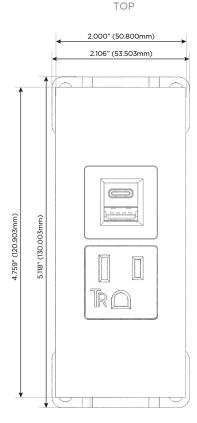

# **Module/Port Options:**

- **Tamper Resistant AC Receptacle**
- USB-A & USB-C (3.0A USB-A / 15W USB-C)
- Double USB-A (Fast Charging Ports Rated for 3.2A)
- H HDMI
- CAT 6 6
- 12 RJ 12
- Switched AC
- Y 3-Way Switch (Low Voltage)
- C USB-C (27W High Speed Charging Port)
- USB-C (18W High Speed Charging Port)
- Switched AC (Rocker Switch)
- **Dimmer Switch**

# **Modules/Ports:**

- **Tamper Resistant AC Receptacle**
- USB-A & USB-C (3.0A USB-A / 15W USB-C)