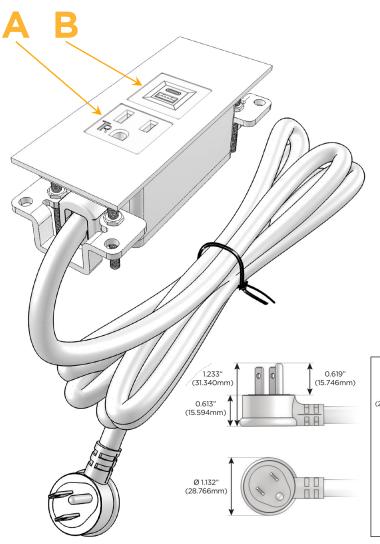

#### Plug:

Supplied with Low Profile Flat 45° Angle 120 VAC Plug

Optional Standard Straight 120 VAC Plug

Optional Straight 120 VAC Pass-through Plug

- **CLEAN, COMPACT DESIGN**
- **STREAMLINED**
- LOW PROFILE
- SIDE-EXITING CORDS
- **PLUG & PLAY**
- 6' AC CORD & PLUG (FLAT PLUG STANDARD)
- **CUSTOMIZABLE CONFIGURATIONS AND FINISHES**
- UL LISTED FOR MOUNTING IN FURNITURE
- 15A