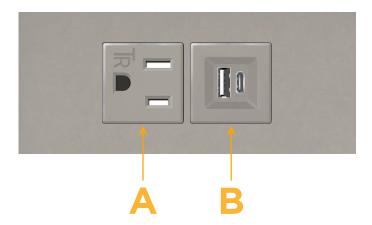

# **Module/Port Options:**

- **Tamper Resistant AC Receptacle**
- USB-A & USB-C (3.0A USB-A / 15W USB-C)
- Double USB-A (Fast Charging Ports Rated for 3.2A)
- H HDMI
- CAT 6 6
- 12 RJ 12
- Switched AC
- Y 3-Way Switch (Low Voltage)
- C USB-C (27W High Speed Charging Port)
- USB-C (18W High Speed Charging Port)
- Switched AC (Rocker Switch)
- **Dimmer Switch**

# **Modules/Ports:**

- **Tamper Resistant AC Receptacle**
- USB-A & USB-C (3.0A USB-A / 15W USB-C)