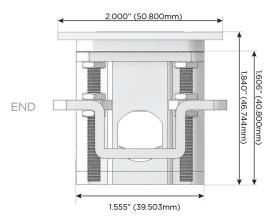

#### Plug:

Supplied with Low Profile Flat 45° Angle 120 VAC Plug

Optional Standard Straight 120 VAC Plug

Optional Straight 120 VAC Pass-through Plug

- **CLEAN, COMPACT DESIGN**
- **STREAMLINED**
- LOW PROFILE
- SIDE-EXITING CORDS
- **PLUG & PLAY**
- 6' AC CORD & PLUG (FLAT PLUG STANDARD)
- **CUSTOMIZABLE CONFIGURATIONS AND FINISHES**
- UL LISTED FOR MOUNTING IN FURNITURE
- 15A