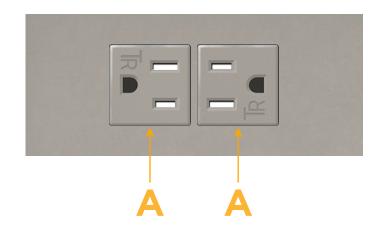

# A Tamper Resistant AC Receptacle

Distributed by

Mormax Company, Inc. 8 Westchester Plaza Elmsford, NY 10523

© 2022 Metro Light & Power, LLC. All rights reserved. US Patent No(s) 10,841,990; 10,847,959; other Patents Pending Metro Light & Power, LLC | 11 Smith St Englewood, NJ 07631 | T: 201-416-4160 | F: 208-979-4613 | info@metrolightandpower.com | www.metrolightandpower.com