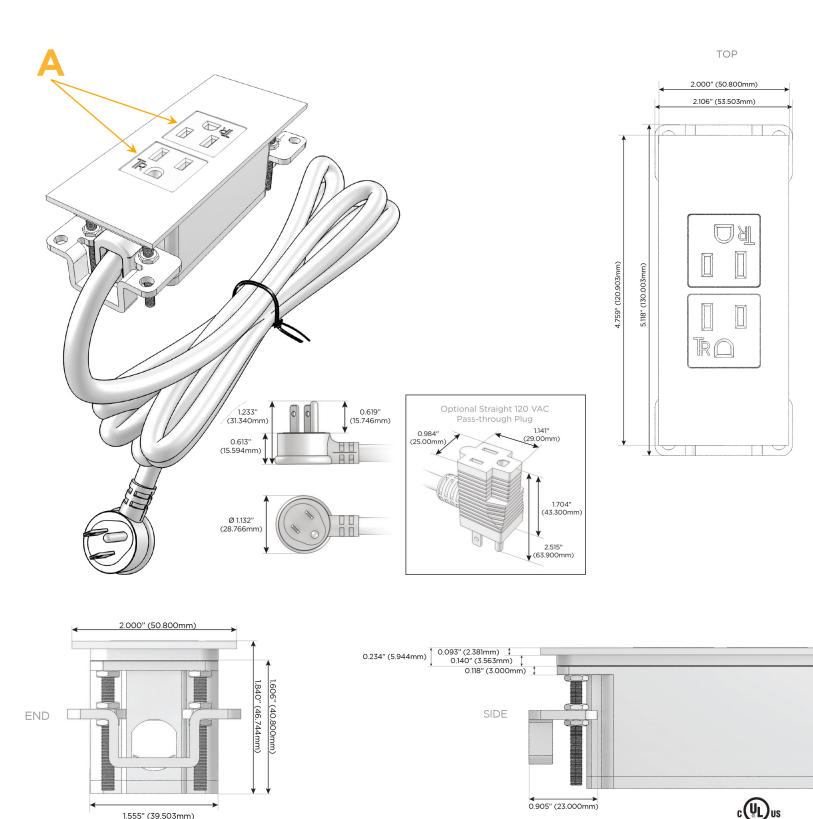

#### Plug:

Supplied with Low Profile Flat 45° Angle 120 VAC Plug

Optional Standard Straight 120 VAC Plug

Optional Straight 120 VAC Pass-through Plug

- CLEAN, COMPACT DESIGN
- STREAMLINED
- LOW PROFILE
- SIDE-EXITING CORDS
- PLUG & PLAY
- 6' AC CORD & PLUG (FLAT PLUG STANDARD)
- CUSTOMIZABLE CONFIGURATIONS AND FINISHES
- UL LISTED FOR MOUNTING IN FURNITURE
- 15A

M-POWER-2TS2-AA-S2ATP

Specs:

## Modules/Ports:

# A Tamper Resistant AC Receptacle

Distributed by

Mormax Company, Inc. 8 Westchester Plaza Elmsford, NY 10523

© 2022 Metro Light & Power, LLC. All rights reserved. US Patent No(s) 10,841,990; 10,847,959; other Patents Pending Metro Light & Power, LLC | 11 Smith St Englewood, NJ 07631 | T: 201-416-4160 | F: 208-979-4613 | info@metrolightandpower.com | www.metrolightandpower.com