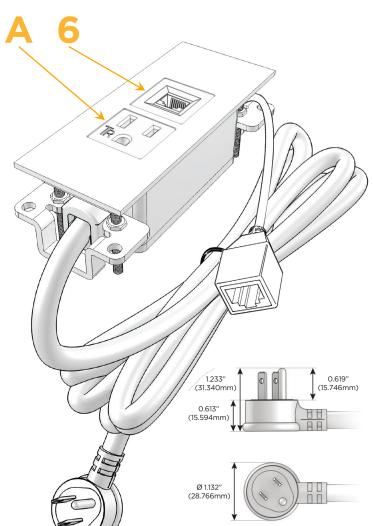

## **Module/Port Options:**

- A Tamper Resistant AC Receptacle
- B USB-A & USB-C (3.0A USB-A / 15W USB-C)
- U Double USB-A (Fast Charging Ports Rated for 3.2A)
- H HDMI
- 6 CAT 6
- 12 RJ 12
- X Switched AC
- Y 3-Way Switch (Low Voltage)
- C USB-C (27W High Speed Charging Port)
- Z USB-C (18W High Speed Charging Port)
- R Switched AC (Rocker Switch)
- Dimmer Switch

### Plug:

Supplied with Low Profile Flat 45° Angle 120 VAC Plug

Optional Standard Straight 120 VAC Plug

Optional Straight 120 VAC Pass-through Plug

- CLEAN, COMPACT DESIGN
- STREAMLINED
- LOW PROFILE
- SIDE-EXITING CORDS
- PLUG & PLAY
- 6' AC CORD & PLUG (FLAT PLUG STANDARD)
- CUSTOMIZABLE CONFIGURATIONS AND FINISHES
- UL LISTED FOR MOUNTING IN FURNITURE
- 15A

sales@mormax.com
mormax.com

Modules/Ports:

A Tamper Resistant AC Receptacle

6 CAT 6

LISTED