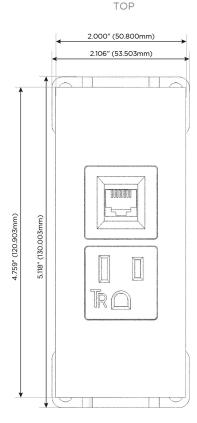

## **Module/Port Options:**

- A Tamper Resistant AC Receptacle
- B USB-A & USB-C (3.0A USB-A / 15W USB-C)
- U Double USB-A (Fast Charging Ports Rated for 3.2A)
- H HDMI
- 6 CAT 6
- 12 RJ 12
- X Switched AC
- Y 3-Way Switch (Low Voltage)
- C USB-C (27W High Speed Charging Port)
- Z USB-C (18W High Speed Charging Port)
- R Switched AC (Rocker Switch)
- Dimmer Switch

sales@mormax.com
mormax.com

Modules/Ports:

A Tamper Resistant AC Receptacle

6 CAT 6

LISTED