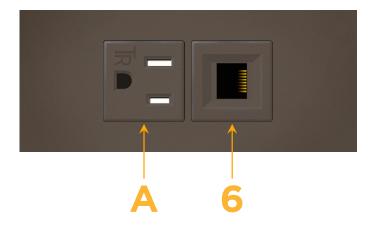

## **Module/Port Options:**

- A Tamper Resistant AC Receptacle
- B USB-A & USB-C (3.0A USB-A / 15W USB-C)
- U Double USB-A (Fast Charging Ports Rated for 3.2A)
- H HDMI
- 6 CAT 6
- 12 RJ 12
- X Switched AC
- Y 3-Way Switch (Low Voltage)
- C USB-C (27W High Speed Charging Port)
- Z USB-C (18W High Speed Charging Port)
- R Switched AC (Rocker Switch)
- Dimmer Switch

sales@mormax.com
mormax.com

Modules/Ports:

A Tamper Resistant AC Receptacle

6 CAT 6

LISTED