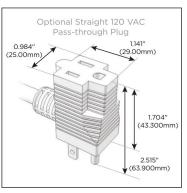

### Plug:

Supplied with Low Profile Flat 45° Angle 120 VAC Plug

Optional Standard Straight 120 VAC Plug

Optional Straight 120 VAC Pass-through Plug

- CLEAN, COMPACT DESIGN
- STREAMLINED
- LOW PROFILE
- SIDE-EXITING CORDS
- PLUG & PLAY
- 6' AC CORD & PLUG (FLAT PLUG STANDARD)
- CUSTOMIZABLE CONFIGURATIONS AND FINISHES
- UL LISTED FOR MOUNTING IN FURNITURE
- 15A