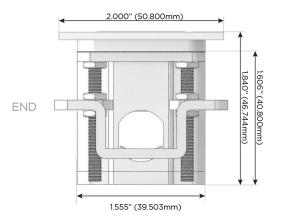

## AC POWER & DATA CONNECTIVITY SOLUTION

M-POWER-2TRZ-A6-RZATP

Specs:

Distributed by

Mormax Company, Inc.
8 Westchester Plaza

Elmsford, NY 10523

8

914-699-0101

sales@mormax.com
mormax.com

Modules/Ports:

A Tamper Resistant AC Receptacle

6 CAT 6

LISTED