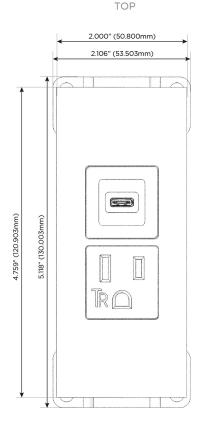

# AC POWER & DATA CONNECTIVITY SOLUTION

M-POWER-2TM2-AZ-M2ATP

Specs:

Distributed by

Mormax Company, Inc.
8 Westchester Plaza

Elmsford, NY 10523

 $\mathcal{C}$ 

914-699-0101