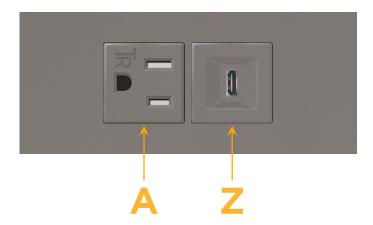

sales@mormax.com
mormax.com

Modules/Ports:

A Tamper Resistant AC Receptacle

Z USB-C (18W High Speed Charging Port)