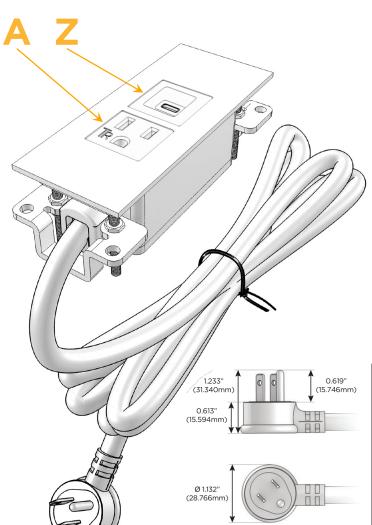

## Plug:

Supplied with Low Profile Flat 45° Angle 120 VAC Plug

Optional Standard Straight 120 VAC Plug

Optional Straight 120 VAC Pass-through Plug

- **CLEAN, COMPACT DESIGN**
- **STREAMLINED**
- LOW PROFILE
- SIDE-EXITING CORDS
- **PLUG & PLAY**
- 6' AC CORD & PLUG (FLAT PLUG STANDARD)
- **CUSTOMIZABLE CONFIGURATIONS AND FINISHES**
- UL LISTED FOR MOUNTING IN FURNITURE
- 15A

sales@mormax.com
mormax.com

Modules/Ports:

A Tamper Resistant AC Receptacle

Z USB-C (18W High Speed Charging Port)