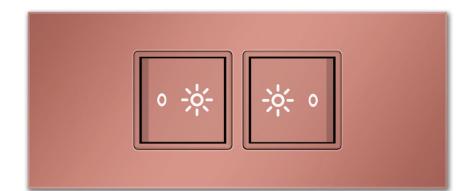

Metro's TRUE COPPER<sup>™</sup> finish naturally destroys pathogens on it's surface within hours (Including COVID-19).

Trim Plate Finish: Custom Finishes Available **TRUE COPPER™** M-POWER-2TCC-RR-CCATP

Shown in True Copper™ Trim Plate, featuring 2 Switched ACs (Rocker Switches).