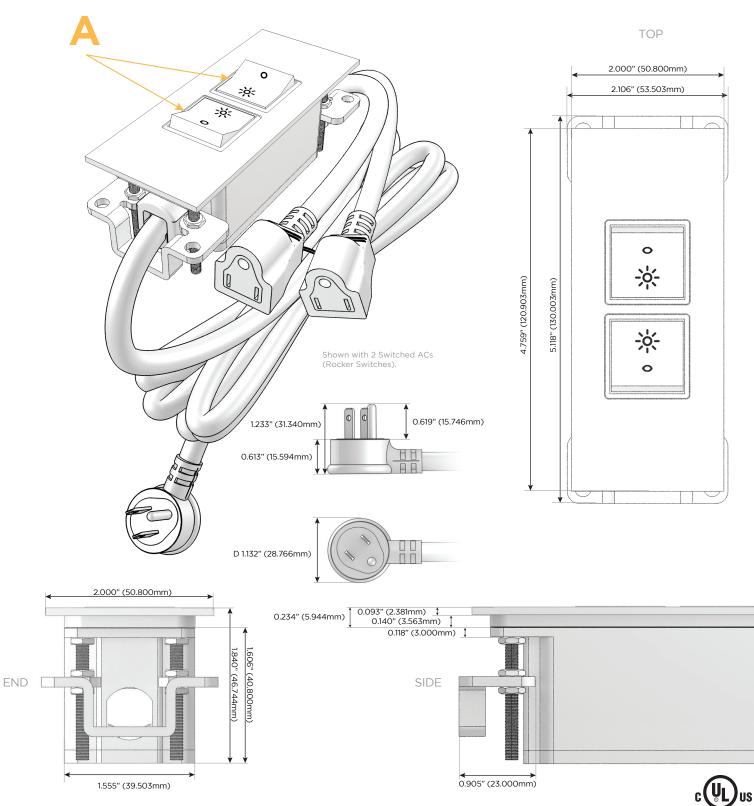

## Modules/Ports:

A Switched AC (Rocker Switch)

© 2020 Metro Light & Power, LLC. All rights reserved. Patent pending.