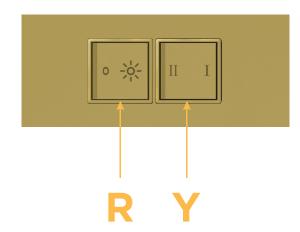

#### **Module/Port Options:**

- A Tamper Resistant AC Receptacle
- B USB-A & USB-C (3.0A USB-A / 15W USB-C)
- U Double USB-A (Fast Charging Ports Rated for 3.2A)
- D AC Dimmer
- H HDMI
- 6 CAT 6
- 12 RJ 12
- X Switched AC
- Y 3-Way Switch
- C USB-C (27W High Speed Charging Port)
- Z USB-C (18W High Speed Charging Port)
- R Switched AC (Rocker Switch)

Mormax Company, Inc.

914-699-0101 sales@mormax.com mormax.com

8 Westchester Plaza Elmsford, NY 10523

**Modules/Ports:** 

3-Way Switch

Switched AC (Rocker Switch)

Shown with one 3-Way Switch and 1 Switched AC (Rocker Switch). Female Barrel Jack Male Barrel Jack (to Power Source/UL Listed Class 2 LED Driver) (to LEDs) 13 ft Connection Wire (connects the two outlets together)