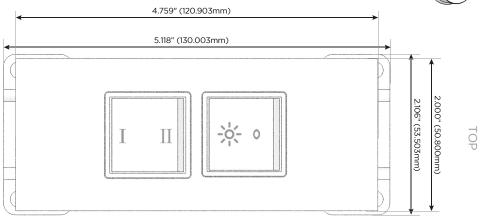

#### **Module/Port Options:**

- A Tamper Resistant AC Receptacle
- B USB-A & USB-C (3.0A USB-A / 15W USB-C)
- U Double USB-A (Fast Charging Ports Rated for 3.2A)
- D AC Dimmer
- H HDMI
- 6 CAT 6
- 12 RJ 12
- X Switched AC
- Y 3-Way Switch
- C USB-C (27W High Speed Charging Port)
- Z USB-C (18W High Speed Charging Port)
- R Switched AC (Rocker Switch)

#### Plug:

Supplied with Low Profile Flat 45° Angle 120 VAC Plug
Optional Standard Straight 120 VAC Plug
Optional Straight 120 VAC Pass-through Plug

Shown in Unicolor ™ Brass (ABS) Trim Plate, featuring one 3-Way Switch and 1 Switched AC (Rocker Switch).