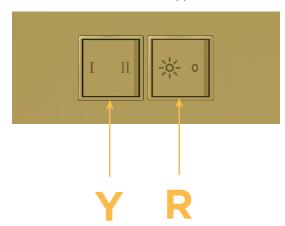

#### **Module/Port Options:**

- A Tamper Resistant AC Receptacle
- B USB-A & USB-C (3.0A USB-A / 15W USB-C)
- U Double USB-A (Fast Charging Ports Rated for 3.2A)
- D AC Dimmer
- H HDMI
- 6 CAT 6
- 12 RJ 12
- X Switched AC
- Y 3-Way Switch
- C USB-C (27W High Speed Charging Port)
- Z USB-C (18W High Speed Charging Port)
- R Switched AC (Rocker Switch)

#### Plug:

Supplied with Low Profile Flat 45° Angle 120 VAC Plug
Optional Standard Straight 120 VAC Plug
Optional Straight 120 VAC Pass-through Plug

Shown in Unicolor ™ Brass (ABS) Trim Plate, featuring one 3-Way Switch and 1 Switched AC (Rocker Switch).