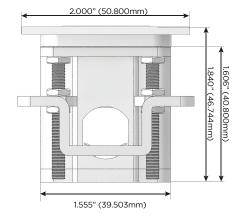

- CLEAN, COMPACT DESIGN
- STREAMLINED
- LOW PROFILE
- SIDE-EXITING CORDS
- PLUG & PLAY
- TWIN OUTLETS WITH 3-WAY SWITCHING FOR LOW VOLTAGE LED LIGHTING
- 6' AC CORD & PLUG (FLAT PLUG STANDARD)
- CUSTOMIZABLE CONFIGURATIONS AND FINISHES
- UL LISTED FOR MOUNTING IN FURNITURE
- 15A
- DESIGNED FOR USE WITH METRO L&P'S UL LISTED LEDS, AND CLASS 2 UL LISTED LED DRIVERS