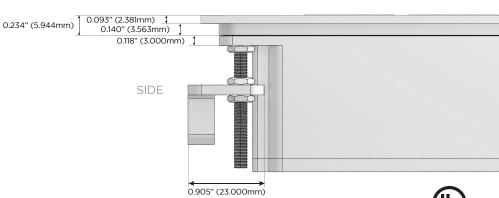

- CLEAN, COMPACT DESIGN
- STREAMLINED
- LOW PROFILE
- SIDE-EXITING CORDS
- PLUG & PLAY
- TWIN OUTLETS WITH 3-WAY SWITCHING FOR LOW VOLTAGE LED LIGHTING
- 6' AC CORD & PLUG (FLAT PLUG STANDARD)
- CUSTOMIZABLE CONFIGURATIONS AND FINISHES
- UL LISTED FOR MOUNTING IN FURNITURE
- 15A
- DESIGNED FOR USE WITH METRO L&P'S UL LISTED LEDS, AND CLASS 2 UL LISTED LED DRIVERS