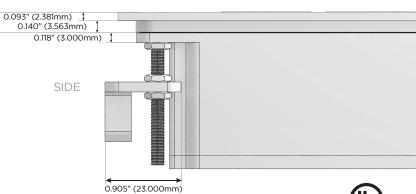

- CLEAN, COMPACT DESIGN
- STREAMLINED
- LOW PROFILE
- SIDE-EXITING CORDS
- PLUG & PLAY
- TWIN OUTLETS WITH 3-WAY SWITCHING FOR LOW VOLTAGE LED LIGHTING
- 6' AC CORD & PLUG (FLAT PLUG STANDARD)
- CUSTOMIZABLE CONFIGURATIONS AND FINISHES
- UL LISTED FOR MOUNTING IN FURNITURE
- 15A
- DESIGNED FOR USE WITH METRO L&P'S UL LISTED LEDS, AND CLASS 2 UL LISTED LED DRIVERS