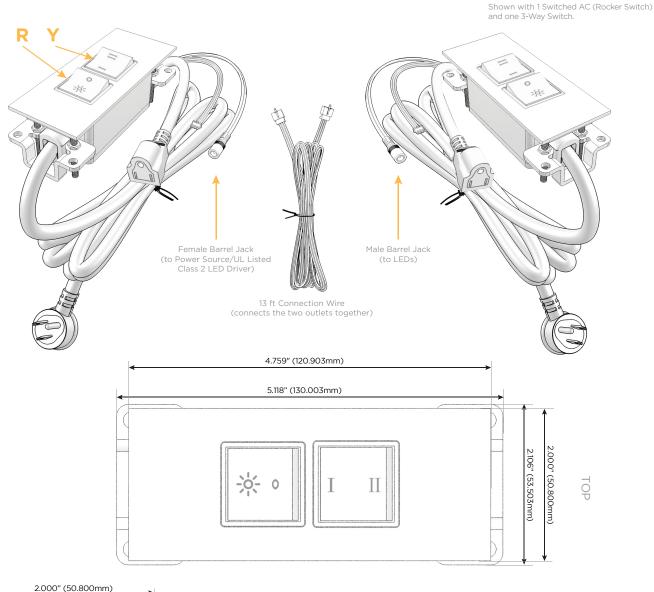

## Plug:

Supplied with Low Profile Flat 45° Angle 120 VAC Plug Optional Standard Straight 120 VAC Plug Optional Straight 120 VAC Pass-through Plug Shown in Unicolor  $^{\rm TM}$  Brass (ABS) Trim Plate, featuring 1 Switched AC (Rocker Switch) and one 3-Way Switch.

### **Modules/Ports:**

R Switched AC (Rocker Switch)

Y 3-Way Switch

END