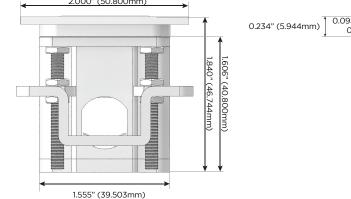

- CLEAN, COMPACT DESIGN
- STREAMLINED
- LOW PROFILE
- SIDE-EXITING CORDS
- PLUG & PLAY
- TWIN OUTLETS WITH 3-WAY SWITCHING FOR LOW VOLTAGE LED LIGHTING
- 6' AC CORD & PLUG (FLAT PLUG STANDARD)
- CUSTOMIZABLE CONFIGURATIONS AND FINISHES
- UL LISTED FOR MOUNTING IN FURNITURE
- 15A
- DESIGNED FOR USE WITH METRO L&P'S UL LISTED LEDS, AND CLASS 2 UL LISTED LED DRIVERS