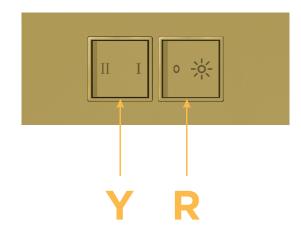

## Plug:

Supplied with Low Profile Flat 45° Angle 120 VAC Plug Optional Standard Straight 120 VAC Plug Optional Straight 120 VAC Pass-through Plug Shown in Unicolor  $^{\rm TM}$  Brass (ABS) Trim Plate, featuring 1 Switched AC (Rocker Switch) and one 3-Way Switch.

### **Modules/Ports:**

R Switched AC (Rocker Switch)

Y 3-Way Switch

END