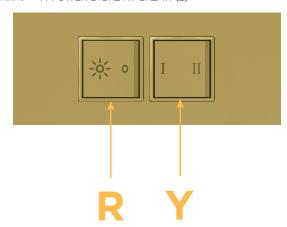

## Plug:

Supplied with Low Profile Flat 45° Angle 120 VAC Plug Optional Standard Straight 120 VAC Plug Optional Straight 120 VAC Pass-through Plug Shown in Unicolor  $^{\rm TM}$  Brass (ABS) Trim Plate, featuring 1 Switched AC (Rocker Switch) and one 3-Way Switch.

### **Modules/Ports:**

R Switched AC (Rocker Switch)

Y 3-Way Switch

END