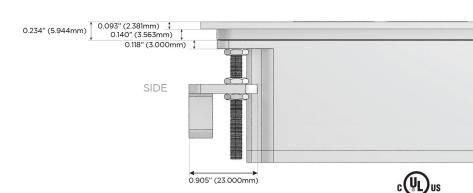

P

Specs:

**Modules/Ports:** 

A Tamper Resistant AC Receptacle

6 CAT 6

LISTED