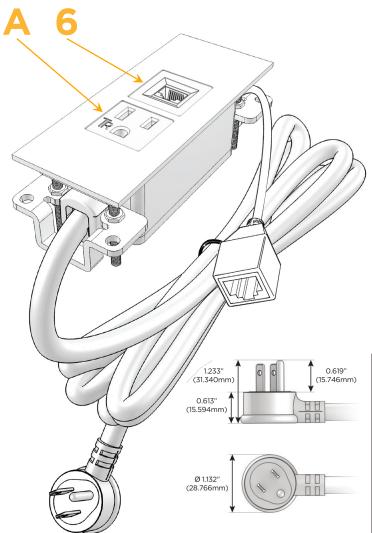

## Plug:

Supplied with Low Profile Flat 45° Angle 120 VAC Plug

Optional Standard Straight 120 VAC Plug

Optional Straight 120 VAC Pass-through Plug

- **CLEAN, COMPACT DESIGN**
- **STREAMLINED**
- LOW PROFILE
- SIDE-EXITING CORDS
- **PLUG & PLAY**
- 6' AC CORD & PLUG (FLAT PLUG STANDARD)
- **CUSTOMIZABLE CONFIGURATIONS AND FINISHES**
- UL LISTED FOR MOUNTING IN FURNITURE
- 15A

P

Specs:

**Modules/Ports:** 

A Tamper Resistant AC Receptacle

6 CAT 6

LISTED