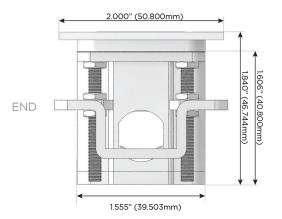

Trim Plate Finish: UNICOLOR™ BRASS (ABS)

M-POWER-2TBR2-A6-BR2ATP Custom Finishes Available

P

Specs:

**Modules/Ports:** 

A Tamper Resistant AC Receptacle

6 CAT 6

LISTED