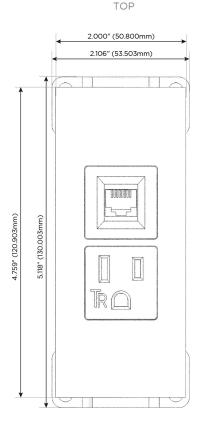

Trim Plate Finish: UNICOLOR™ BRASS (ABS)

M-POWER-2TBR2-A6-BR2ATP Custom Finishes Available

P

Specs:

**Modules/Ports:** 

A Tamper Resistant AC Receptacle

6 CAT 6

LISTED