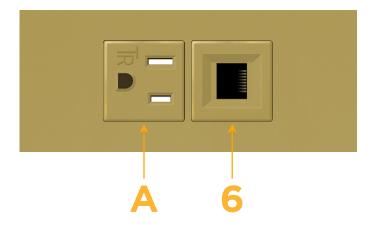

P

Specs:

**Modules/Ports:** 

A Tamper Resistant AC Receptacle

6 CAT 6

LISTED