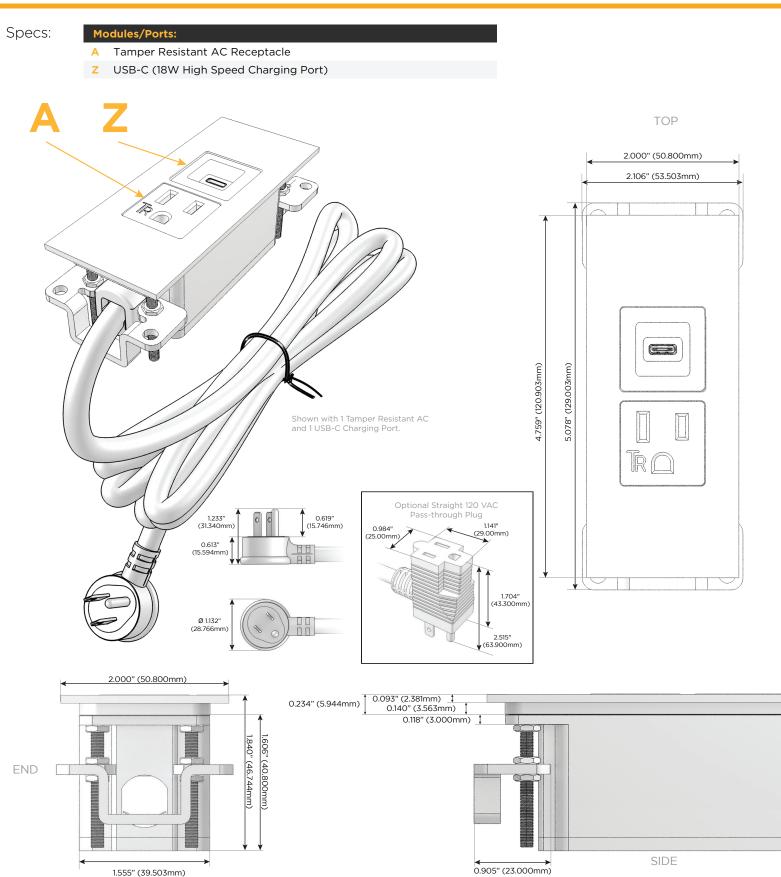

## Trim Plate Finish: **BLACK (ABS)** Custom Finishes Available

M-POWER-2T-AZ-BATP

AC POWER & DATA CONNECTIVITY SOLUTION

Features:

- Module/Port Options:
  - Tamper Resistant AC Receptacle
  - U Double USB (Fast Charging Ports Rated for 3.2A)
  - H HDMI
  - 6 CAT 6
  - 12 RJ 12
  - X Switched AC
  - Y 3-Way Switch
  - C USB-C (27W High Speed Charging Port)
  - Z USB-C (18W High Speed Charging Port)
  - R Switched AC (Rocker Switch)

## Plug:

Supplied with Low Profile Flat 45° Angle 120 VAC Plug Optional Standard Straight 120 VAC Plug Optional Straight 120 VAC Pass-through Plug

Shown in Black (ABS) Plate, featuring 1 Tamper Resistant AC and 1 USB-C Charging Port.