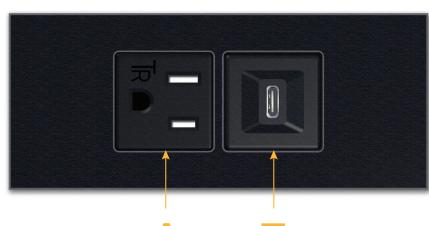

## Plug:

Supplied with Low Profile Flat 45° Angle 120 VAC Plug Optional Standard Straight 120 VAC Plug Optional Straight 120 VAC Pass-through Plug

Shown in Black (ABS) Plate, featuring 1 Tamper Resistant AC and 1 USB-C Charging Port.