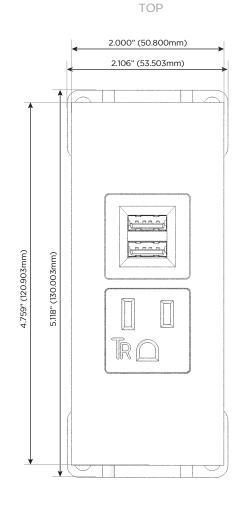

### M-POWER-2T-AU-BRAATP

Specs:

### Modules/Ports:

- A Tamper Resistant AC Receptacle
- B Double USB (Fast Charging Ports Rated for 3.2A)

**AC POWER & DATA CONNECTIVITY SOLUTION** 