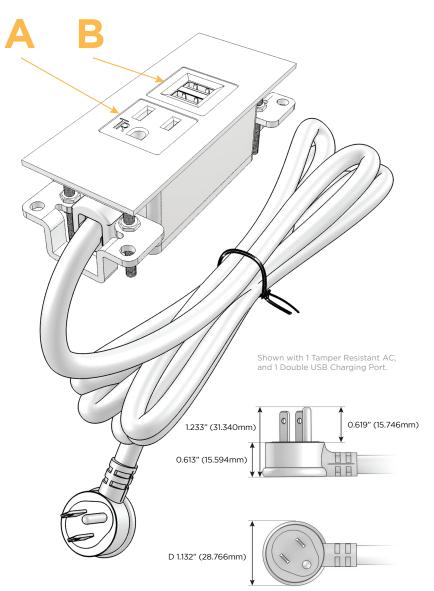

### M-POWER-2T-AU-BRAATP

Specs:

### Modules/Ports:

- A Tamper Resistant AC Receptacle
- B Double USB (Fast Charging Ports Rated for 3.2A)

**AC POWER & DATA CONNECTIVITY SOLUTION** 

#### Plug:

Low Profile Flat 45° Angle 120 VAC Plug

Standard Straight 120 VAC Plug

- CLEAN, COMPACT DESIGN
- STREAMLINED
- LOW PROFILE
- SIDE-EXITING CORDS
- PLUG & PLAY
- 3.2A HIGH SPEED USB CHARGING FOR ALL DEVICES
- 6' AC CORD & PLUG (FLAT PLUG STANDARD)
- CUSTOMIZABLE CONFIGURATIONS AND FINISHES
- UL LISTED FOR MOUNTING IN FURNITURE
- 15A