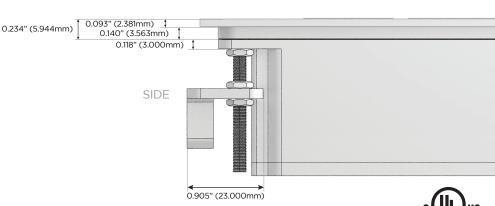

C
  - 3-Way Switch
- J USB-C (27W High Speed Charging Port)
  - K USB-C (13W High Speed Charging Port)
- L Switched AC (Rocker Switch)

#### Plug:

Low Profile Flat 45° Angle 120 VAC Plug

Standard Straight 120 VAC Plug

- CLEAN, COMPACT DESIGN
- STREAMLINED
- LOW PROFILE
- SIDE-EXITING CORDS
- PLUG & PLAY
- 3.2A HIGH SPEED USB CHARGING FOR ALL DEVICES
- 6' AC CORD & PLUG (FLAT PLUG STANDARD)
- CUSTOMIZABLE CONFIGURATIONS AND FINISHES
- UL LISTED FOR MOUNTING IN FURNITURE
- 15A





# M-POWER-2T

## MORMAX

Mormax Company, Inc.

Elmsford, NY 10523

8 Westchester Plaza

914-699-0101

sales@mormax.com

### M-POWER-2T-AU-BRAATP

Specs:

### Modules/Ports:

- A Tamper Resistant AC Receptacle
- B Double USB (Fast Charging Ports Rated for 3.2A)

**AC POWER & DATA CONNECTIVITY SOLUTION**