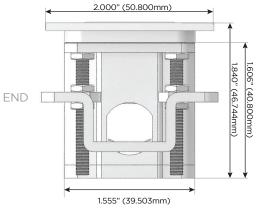

### M-POWER-2T-AU-BRAATP

Specs:

### Modules/Ports:

- A Tamper Resistant AC Receptacle
- B Double USB (Fast Charging Ports Rated for 3.2A)

**AC POWER & DATA CONNECTIVITY SOLUTION** 