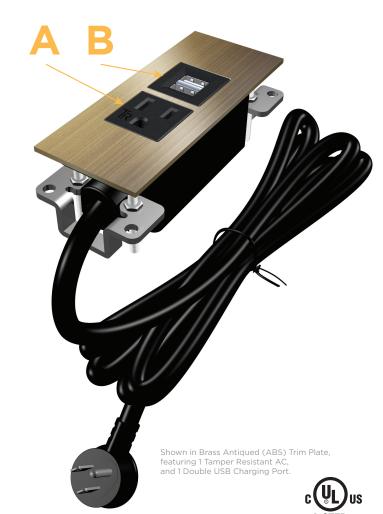

### NA DOVACED OF ALL DD A ATD

**AC POWER & DATA CONNECTIVITY SOLUTION** 

M-POWER-2T-AU-BRAATP

Metro Light & Power's line of power & data solutions offers sophisticated design elements combined with greater ease of installation. Streamlined and low-profile, enhanced by side-exiting cords, our outlets advance the industry with their cutting-edge look and feel. We believe flexibility is key, and we provide a variety of mounting options, including the ability to mount in limited spaces. Our outlets are available in many finishes and configurations, in addition to a custom color and finish capability for our clients.

#### **BRASS ANTIQUED (ABS)**

Custom Finishes Available M-POWER-2T-AU-BRAATP

#### **Module/Port Options:**

- A Tamper Resistant AC Receptacle
- B Double USB (Fast Charging Ports Rated for 3.2A)
- C HDMI
- D CAT 6
- E 3.5mm Mini Stereo Jack
- F Single USB (Fast Charging Port Rated for 3.2A)
- G RJ 12
- H Switched AC
  - 3-Way Switch
- J USB-C (27W High Speed Charging Port)
  - K USB-C (13W High Speed Charging Port)
- L Switched AC (Rocker Switch)

#### Plug:

Low Profile Flat 45° Angle 120 VAC Plug

Standard Straight 120 VAC Plug

- CLEAN, COMPACT DESIGN
- STREAMLINED
- LOW PROFILE
- SIDE-EXITING CORDS
- PLUG & PLAY
- 3.2A HIGH SPEED USB CHARGING FOR ALL DEVICES
- 6' AC CORD & PLUG (FLAT PLUG STANDARD)
- CUSTOMIZABLE CONFIGURATIONS AND FINISHES
- UL LISTED FOR MOUNTING IN FURNITURE
- 15A