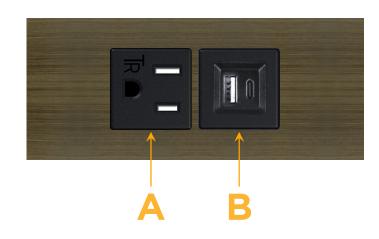

#### Module/Port Options:

- A Tamper Resistant AC Receptacle
- B USB-A & USB-C (3.0A USB-A / 15W USB-C)
- U Double USB-A (Fast Charging Ports Rated for 3.2A)
- H HDMI
- 6 CAT 6
- 12 RJ 12
- X Switched AC
- Y 3-Way Switch (Low Voltage)
- C USB-C (27W High Speed Charging Port)
- Z USB-C (18W High Speed Charging Port)
- **R** Switched AC (Rocker Switch)
- D Dimmer Switch

# CS: Modules/Ports:

- A Tamper Resistant AC Receptacle
- B USB-A & USB-C (3.0A USB-A / 15W USB-C)

Distributed by

Mormax Company, Inc. 8 Westchester Plaza Elmsford, NY 10523

E491161

© 2022 Metro Light & Power, LLC. All rights reserved. US Patent No(s) 10,841,990; 10,847,959; other Patents Pending Metro Light & Power, LLC | 11 Smith St Englewood, NJ 07631 | T: 201-416-4160 | F: 208-979-4613 | info@metrolightandpower.com | www.metrolightandpower.com