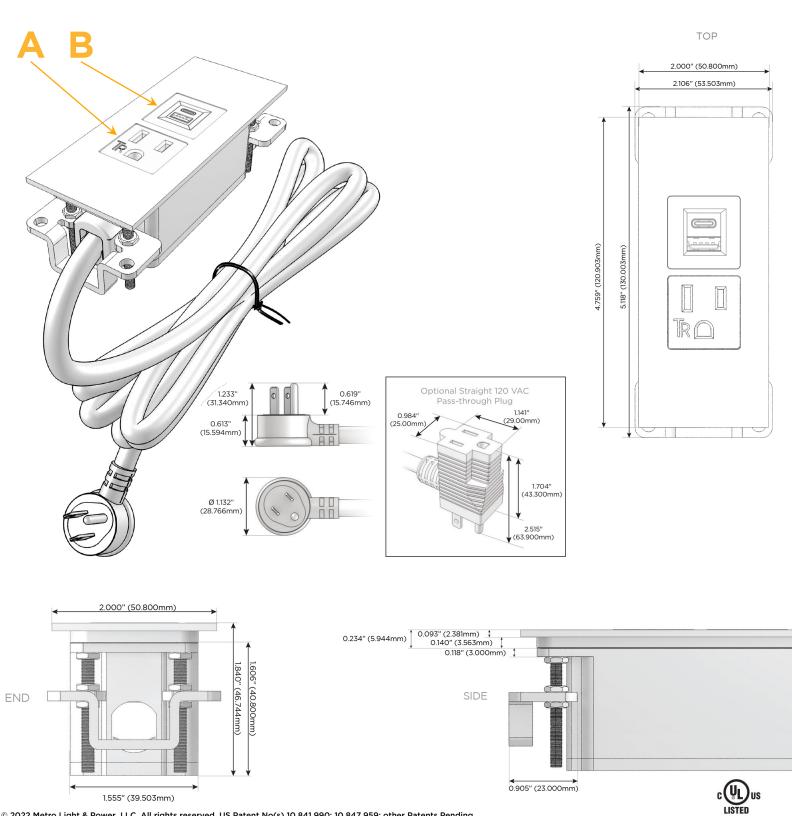

#### Module/Port Options:

- A Tamper Resistant AC Receptacle
- B USB-A & USB-C (3.0A USB-A / 15W USB-C)
- U Double USB-A (Fast Charging Ports Rated for 3.2A)
- H HDMI
- 6 CAT 6
- 12 RJ 12
- X Switched AC
- Y 3-Way Switch (Low Voltage)
- C USB-C (27W High Speed Charging Port)
- Z USB-C (18W High Speed Charging Port)
- **R** Switched AC (Rocker Switch)
- D Dimmer Switch

#### Plug:

Supplied with Low Profile Flat 45° Angle 120 VAC Plug

Optional Standard Straight 120 VAC Plug

Optional Straight 120 VAC Pass-through Plug

- CLEAN, COMPACT DESIGN
- STREAMLINED
- LOW PROFILE
- SIDE-EXITING CORDS
- PLUG & PLAY
- 6' AC CORD & PLUG (FLAT PLUG STANDARD)
- CUSTOMIZABLE CONFIGURATIONS AND FINISHES
- UL LISTED FOR MOUNTING IN FURNITURE
- 15A

# CS: Modules/Ports:

- A Tamper Resistant AC Receptacle
- B USB-A & USB-C (3.0A USB-A / 15W USB-C)

Distributed by

Mormax Company, Inc. 8 Westchester Plaza Elmsford, NY 10523

E491161

© 2022 Metro Light & Power, LLC. All rights reserved. US Patent No(s) 10,841,990; 10,847,959; other Patents Pending Metro Light & Power, LLC | 11 Smith St Englewood, NJ 07631 | T: 201-416-4160 | F: 208-979-4613 | info@metrolightandpower.com | www.metrolightandpower.com