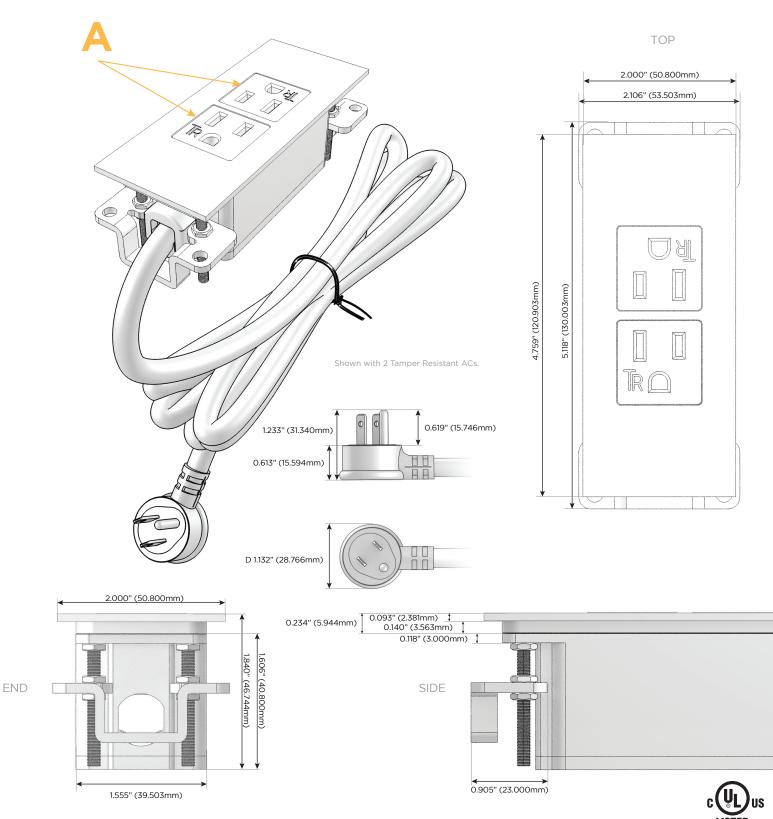

### Module/Port Options:

- A Tamper Resistant AC Receptacle
- B Double USB (Fast Charging Ports Rated for 3.2A)
- C HDMI
- D CAT 6
- E 3.5mm Mini Stereo Jack
- F Single USB (Fast Charging Port Rated for 3.2A)
- G RJ 12
- H Switched AC
  - 3-Way Switch
- J USB-C (27W High Speed Charging Port)
  - K USB-C (18W High Speed Charging Port)
- L Switched AC (Rocker Switch)

#### Plug:

Low Profile Flat 45° Angle 120 VAC Plug Standard Straight 120 VAC Plug

## Modules/Ports:

Tamper Resistant AC Receptacle Α

© 2021 Metro Light & Power, LLC. All rights reserved. Patent pending.