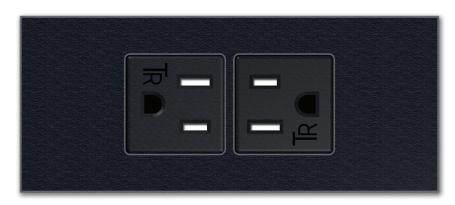

## Trim Plate Finish: BLACK POWDER COATED (STEEL)

Custom Finishes Available M-POWER-2T-AA-BTP

## Modules/Ports:

Tamper Resistant AC Receptacle Α

© 2021 Metro Light & Power, LLC. All rights reserved. Patent pending.