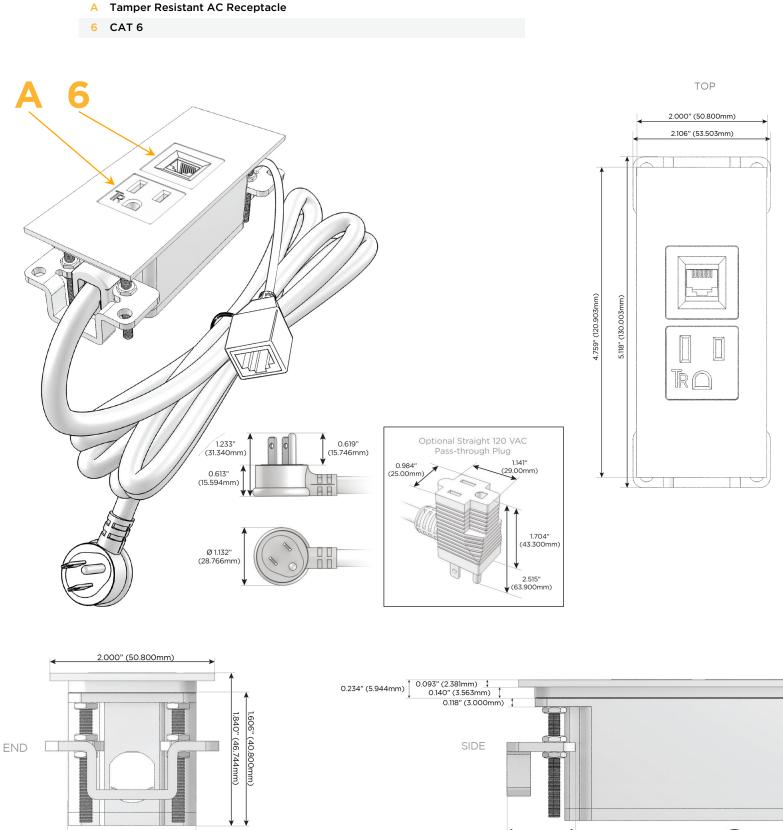

#### **Module/Port Options:**

- Tamper Resistant AC Receptacle Α
- USB-A & USB-C (3.0A USB-A / 15W USB-C) В
- Double USB-A (Fast Charging Ports Rated for 3.2A)
- H HDMI
- CAT 6 6
- 12 RJ 12
- X Switched AC
- Y 3-Way Switch (Low Voltage)
- C USB-C (27W High Speed Charging Port)
- Ζ USB-C (18W High Speed Charging Port)
- Switched AC (Rocker Switch) R
- D **Dimmer Switch**

#### Plug:

Supplied with Low Profile Flat 45° Angle 120 VAC Plug

**Optional Standard Straight 120 VAC Plug** 

**Optional Straight 120 VAC Pass-through Plug** 

- CLEAN, COMPACT DESIGN
- STREAMLINED
- LOW PROFILE
- SIDE-EXITING CORDS
- **PLUG & PLAY**
- 6' AC CORD & PLUG (FLAT PLUG STANDARD)
- CUSTOMIZABLE CONFIGURATIONS AND FINISHES
- UL LISTED FOR MOUNTING IN FURNITURE
- 15A