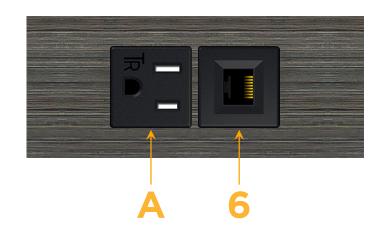

#### **Module/Port Options:**

- Tamper Resistant AC Receptacle Α
- USB-A & USB-C (3.0A USB-A / 15W USB-C) В
- Double USB-A (Fast Charging Ports Rated for 3.2A)
- H HDMI
- CAT 6 6
- 12 RJ 12
- X Switched AC
- Y 3-Way Switch (Low Voltage)
- C USB-C (27W High Speed Charging Port)
- Ζ USB-C (18W High Speed Charging Port)
- Switched AC (Rocker Switch) R
- D **Dimmer Switch**