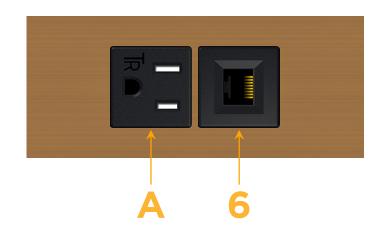

#### Module/Port Options:

- A Tamper Resistant AC Receptacle
- B USB-A & USB-C (3.0A USB-A / 15W USB-C)
- U Double USB-A (Fast Charging Ports Rated for 3.2A)
- H HDMI
- 6 CAT 6
- 12 RJ 12
- X Switched AC
- Y 3-Way Switch (Low Voltage)
- C USB-C (27W High Speed Charging Port)
- Z USB-C (18W High Speed Charging Port)
- R Switched AC (Rocker Switch)
- D Dimmer Switch