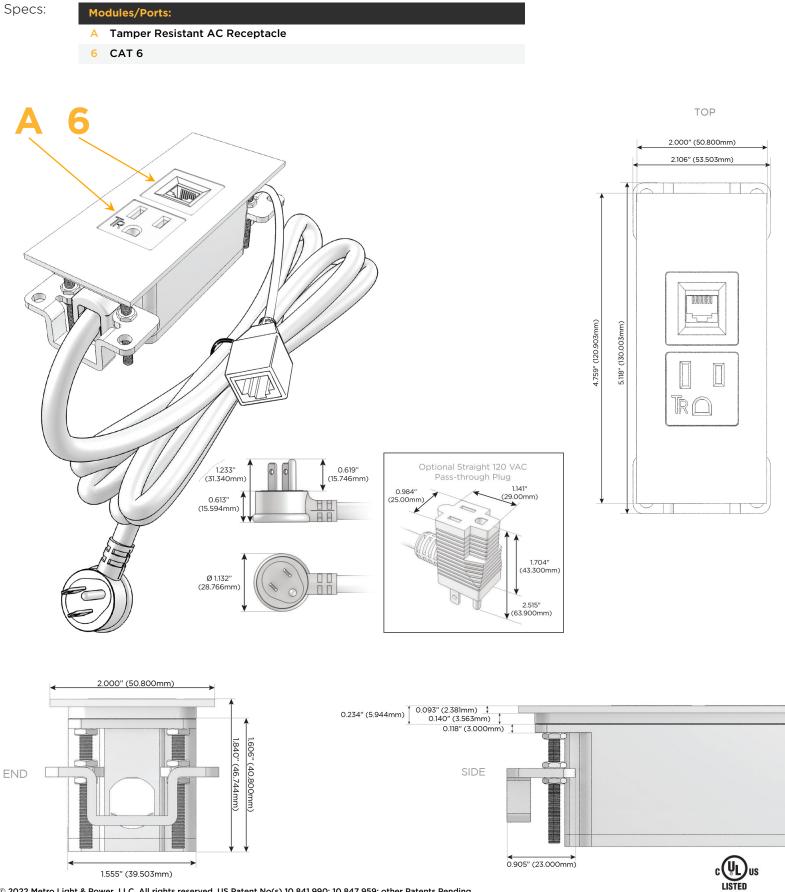

#### Module/Port Options:

- A Tamper Resistant AC Receptacle
- B USB-A & USB-C (3.0A USB-A / 15W USB-C)
- U Double USB-A (Fast Charging Ports Rated for 3.2A)
- H HDMI
- 6 CAT 6
- 12 RJ 12
- X Switched AC
- Y 3-Way Switch (Low Voltage)
- C USB-C (27W High Speed Charging Port)
- Z USB-C (18W High Speed Charging Port)
- R Switched AC (Rocker Switch)
- D Dimmer Switch

#### Plug:

Supplied with Low Profile Flat 45° Angle 120 VAC Plug

Optional Standard Straight 120 VAC Plug

Optional Straight 120 VAC Pass-through Plug

- CLEAN, COMPACT DESIGN
- STREAMLINED
- LOW PROFILE
- SIDE-EXITING CORDS
- PLUG & PLAY
- 6' AC CORD & PLUG (FLAT PLUG STANDARD)
- CUSTOMIZABLE CONFIGURATIONS AND FINISHES
- UL LISTED FOR MOUNTING IN FURNITURE
- 15A