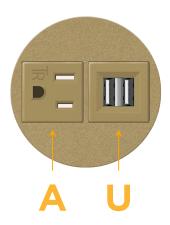

## **Module/Port Options:**

- A Tamper Resistant AC Receptacle
- B USB-A & USB-C (3.0A USB-A / 15W USB-C)
- U Double USB-A (Fast Charging Ports Rated for 3.2A)
- H HDMI
- 6 CAT 6
- 12 RJ 12
- X Switched AC
- Y 3-Way Switch (Low Voltage)
- C USB-C (27W High Speed Charging Port)
- Z USB-C (18W High Speed Charging Port)
- R Switched AC (Rocker Switch)
- D Dimmer Switch

sales@mormax.com mormax.com

Modules/Ports:

A Tamper Resistant AC Receptacle

U Double USB-A (Fast Charging Ports - Rated for 3.2A)