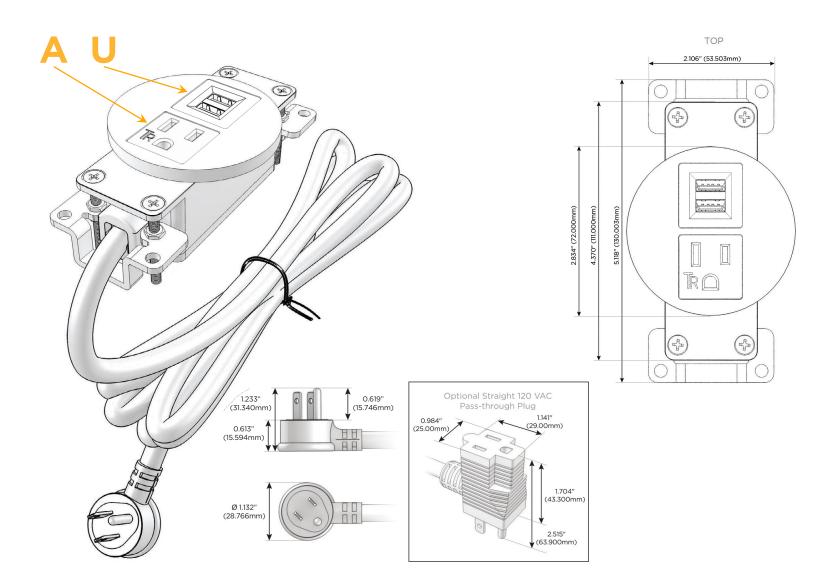

## **Module/Port Options:**

- A Tamper Resistant AC Receptacle
- B USB-A & USB-C (3.0A USB-A / 15W USB-C)
- U Double USB-A (Fast Charging Ports Rated for 3.2A)
- H HDMI
- 6 CAT 6
- 12 RJ 12
- X Switched AC
- Y 3-Way Switch (Low Voltage)
- C USB-C (27W High Speed Charging Port)
- Z USB-C (18W High Speed Charging Port)
- R Switched AC (Rocker Switch)
- D Dimmer Switch

### Plug:

Supplied with Low Profile Flat 45° Angle 120 VAC Plug

Optional Standard Straight 120 VAC Plug

Optional Straight 120 VAC Pass-through Plug

- · CLEAN, COMPACT DESIGN
- STREAMLINED
- LOW PROFILE
- SIDE-EXITING CORDS
- PLUG & PLAY
- 6' AC CORD & PLUG (FLAT PLUG STANDARD)
- CUSTOMIZABLE CONFIGURATIONS AND FINISHES
- UL LISTED FOR MOUNTING IN FURNITURE
- 15A

sales@mormax.com mormax.com

Modules/Ports:

A Tamper Resistant AC Receptacle

U Double USB-A (Fast Charging Ports - Rated for 3.2A)