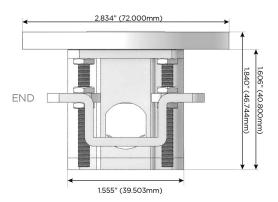

)
- Z USB-C (18W High Speed Charging Port)
- R Switched AC (Rocker Switch)
- D Dimmer Switch

### Plug:

Supplied with Low Profile Flat 45° Angle 120 VAC Plug

Optional Standard Straight 120 VAC Plug

Optional Straight 120 VAC Pass-through Plug

- · CLEAN, COMPACT DESIGN
- STREAMLINED
- LOW PROFILE
- SIDE-EXITING CORDS
- PLUG & PLAY
- 6' AC CORD & PLUG (FLAT PLUG STANDARD)
- CUSTOMIZABLE CONFIGURATIONS AND FINISHES
- UL LISTED FOR MOUNTING IN FURNITURE
- 15A





Specs:

### AC POWER & DATA CONNECTIVITY SOLUTION

M-POWER-2TBZ2-AU-BZ2RNDSB

Distributed by



Mormax Company, Inc.
8 Westchester Plaza

Elmsford, NY 10523

<u>&</u>

914-699-0101

 $\searrow$ 

sales@mormax.com mormax.com

Modules/Ports:

A Tamper Resistant AC Receptacle

U Double USB-A (Fast Charging Ports - Rated for 3.2A)