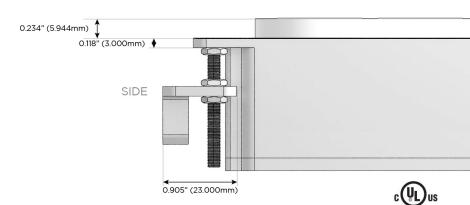

- Z USB-C (18W High Speed Charging Port)
- R Switched AC (Rocker Switch)
- D Dimmer Switch

### Plug:

Supplied with Low Profile Flat 45° Angle 120 VAC Plug

Optional Standard Straight 120 VAC Plug

Optional Straight 120 VAC Pass-through Plug

- · CLEAN, COMPACT DESIGN
- STREAMLINED
- LOW PROFILE
- SIDE-EXITING CORDS
- PLUG & PLAY
- 6' AC CORD & PLUG (FLAT PLUG STANDARD)
- CUSTOMIZABLE CONFIGURATIONS AND FINISHES
- UL LISTED FOR MOUNTING IN FURNITURE
- 15A





Specs:

### AC POWER & DATA CONNECTIVITY SOLUTION

M-POWER-2TBZ2-AU-BZ2RNDSB

Distributed by



Mormax Company, Inc.
8 Westchester Plaza

Elmsford, NY 10523

<u>&</u>

914-699-0101

 $\searrow$ 

sales@mormax.com mormax.com

Modules/Ports:

A Tamper Resistant AC Receptacle

U Double USB-A (Fast Charging Ports - Rated for 3.2A)