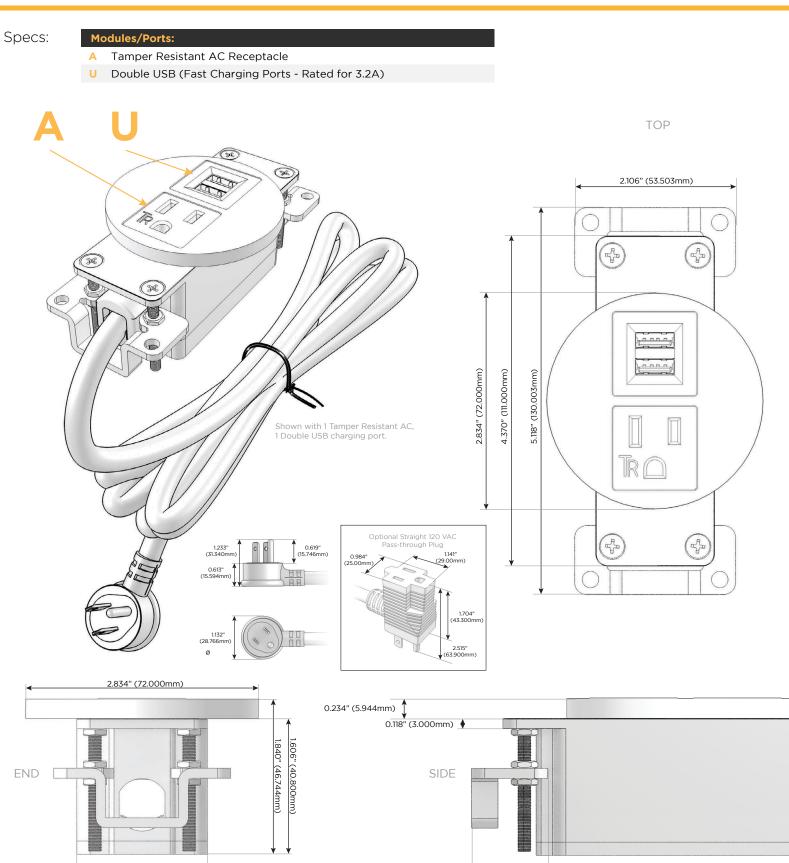

### Module/Port Options:

- Tamper Resistant AC Receptacle
- U Double USB (Fast Charging Ports - Rated for 3.2A)
- H HDMI
- 6 CAT 6
- 12 RJ 12
- X Switched AC
- Y 3-Way Switch
- C USB-C (27W High Speed Charging Port)
- Z USB-C (18W High Speed Charging Port)
- R Switched AC (Rocker Switch)

## Plug:

Supplied with Low Profile Flat 45° Angle 120 VAC Plug Optional Standard Straight 120 VAC Plug Optional Straight 120 VAC Pass-through Plug

Shown in Gun Metal Bezel (Steel), featuring 1 Tamper Resistant AC, and 1 Double USB Charging Port

# M-POWER-2T AC POWER & DATA CONNECTIVITY SOLUTION M-POWER-2T-AU-RNDS3SB

Distributed by

Mormax Company, Inc. 8 Westchester Plaza

Elmsford, NY 10523

Seles@mormax.com
✓ mormax.com

0.905" (23.000mm)

1.555" (39.503mm)