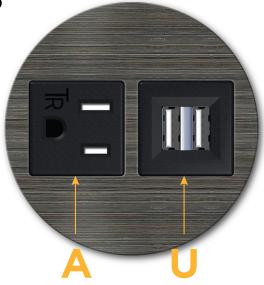

### Module/Port Options:

- Tamper Resistant AC Receptacle
- U Double USB (Fast Charging Ports - Rated for 3.2A)
- H HDMI
- 6 CAT 6
- 12 RJ 12
- X Switched AC
- Y 3-Way Switch
- C USB-C (27W High Speed Charging Port)
- Z USB-C (18W High Speed Charging Port)
- R Switched AC (Rocker Switch)

## Plug:

Supplied with Low Profile Flat 45° Angle 120 VAC Plug Optional Standard Straight 120 VAC Plug Optional Straight 120 VAC Pass-through Plug

Shown in Gun Metal Bezel (Steel), featuring 1 Tamper Resistant AC, and 1 Double USB Charging Port