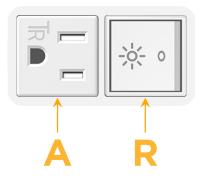

#### **Module/Port Options:**

- A Tamper Resistant AC Receptacle
- B USB-A & USB-C (3.0A USB-A / 15W USB-C)
- U Double USB-A (Fast Charging Ports Rated for 3.2A)
- H HDMI
- 6 CAT 6
- 12 RJ 12
- X Switched AC
- Y 3-Way Switch (Low Voltage)
- C USB-C (27W High Speed Charging Port)
- Z USB-C (18W High Speed Charging Port)
- R Switched AC (Rocker Switch)
- D Dimmer Switch