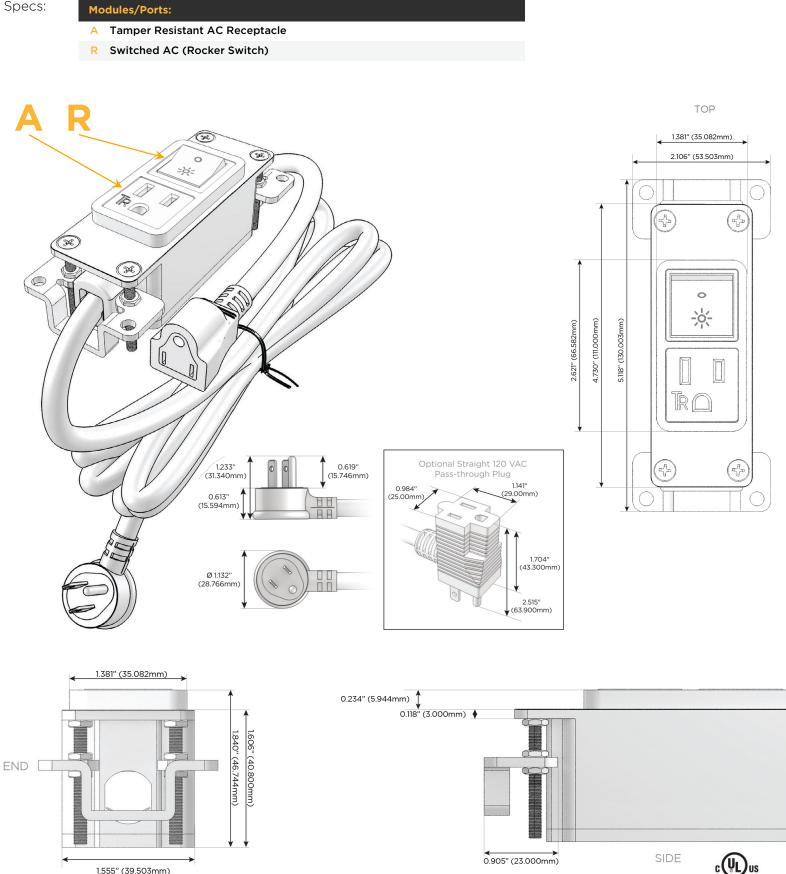

#### **Module/Port Options:**

- A Tamper Resistant AC Receptacle
- B USB-A & USB-C (3.0A USB-A / 15W USB-C)
- U Double USB-A (Fast Charging Ports Rated for 3.2A)
- H HDMI
- 6 CAT 6
- 12 RJ 12
- X Switched AC
- Y 3-Way Switch (Low Voltage)
- C USB-C (27W High Speed Charging Port)
- Z USB-C (18W High Speed Charging Port)
- R Switched AC (Rocker Switch)
- D Dimmer Switch

#### Plug:

Supplied with Low Profile Flat 45° Angle 120 VAC Plug

- Optional Standard Straight 120 VAC Plug
- Optional Straight 120 VAC Pass-through Plug

- CLEAN, COMPACT DESIGN
- STREAMLINED
- LOW PROFILE
- SIDE-EXITING CORDS
- PLUG & PLAY
- 6' AC CORD & PLUG (FLAT PLUG STANDARD)
- CUSTOMIZABLE CONFIGURATIONS AND FINISHES
- UL LISTED FOR MOUNTING IN FURNITURE
- 15A