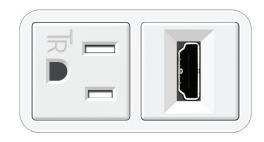

Shown in White (ABS) Bezel, featuring 1 Tamper Resistant AC, and 1 HDMI Port.

### **AC POWER & DATA CONNECTIVITY SOLUTION**

M-POWER-2TW-AH-WAB

Mormax Company, Inc. S 914–699–0101 8 Westchester Plaza Sales@mormax.com Elmsford, NY 10523 S mormax.com

- Modules/Ports:
  - A Tamper Resistant AC Receptacle
    - B HDMI