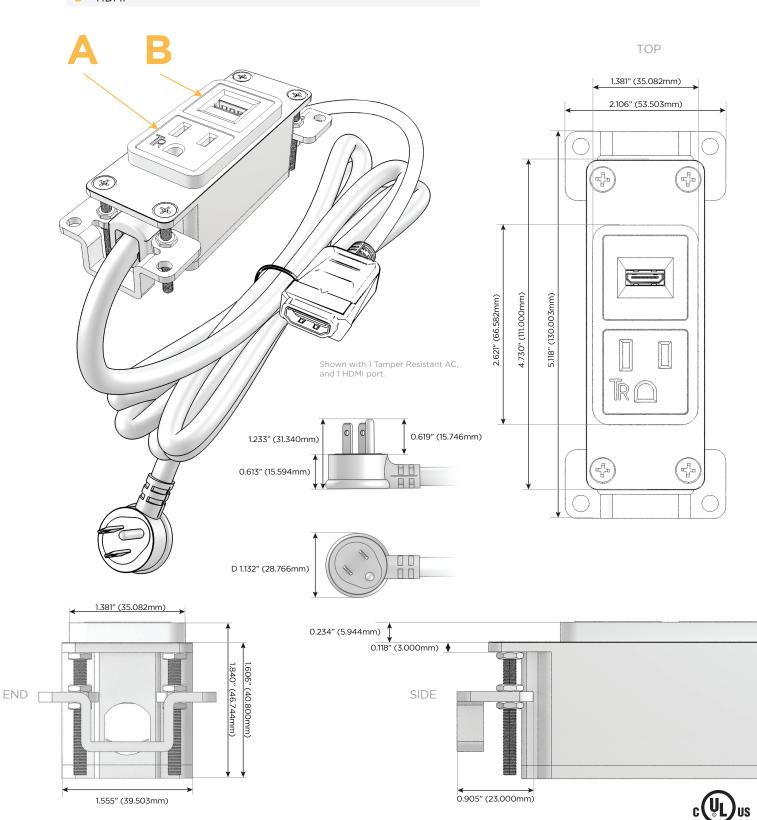

#### Module/Port Options:

- A Tamper Resistant AC Receptacle
- B Double USB (Fast Charging Ports Rated for 3.2A)
- C HDMI
- D CAT 6
- E 3.5mm Mini Stereo Jack
- F Single USB (Fast Charging Port Rated for 3.2A)
- G RJ 12
- H Switched AC
  - 3-Way Switch
- J USB-C (27W High Speed Charging Port)
  - K USB-C (18W High Speed Charging Port)
  - L Switched AC (Rocker Switch)

Shown in White (ABS) Bezel, featuring 1 Tamper Resistant AC, and 1 HDMI Port.

### **AC POWER & DATA CONNECTIVITY SOLUTION**

M-POWER-2TW-AH-WAB

Mormax Company, Inc. S 914–699–0101 8 Westchester Plaza Sales@mormax.com Elmsford, NY 10523 S mormax.com

- Modules/Ports:
  - A Tamper Resistant AC Receptacle
    - B HDMI