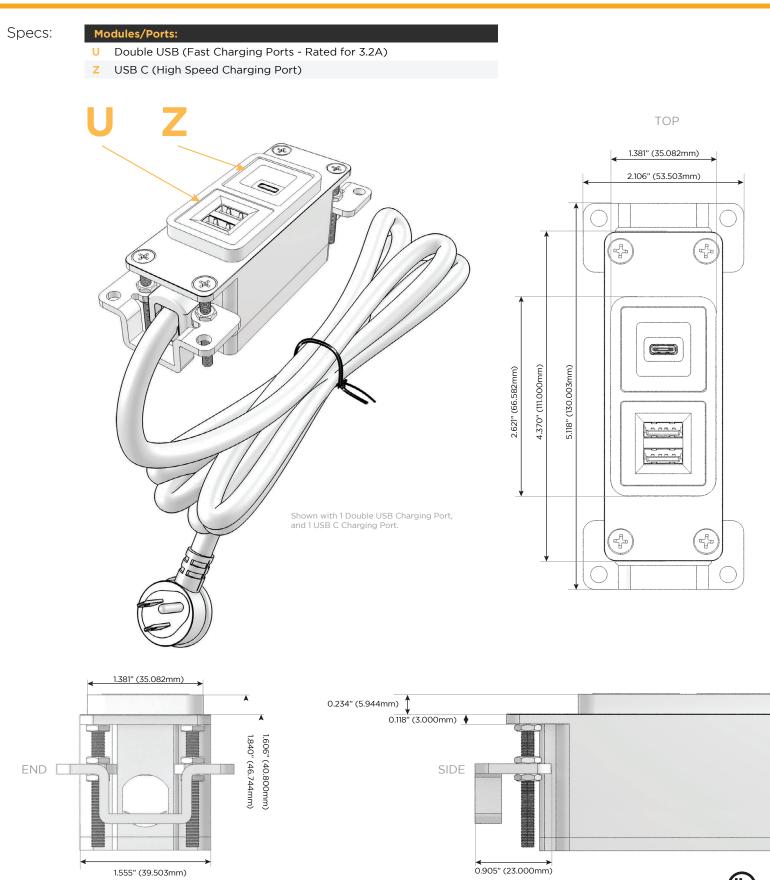

## Features:

- Module/Port Options:
  - A Tamper Resistant AC Receptacle
  - U Double USB (Fast Charging Ports Rated for 3.2A)
  - H HDMI
  - 6 CAT 6
  - 12 RJ 12
  - X Switched AC
  - Y 3-Way Switch
  - C USB-C (27W High Speed Charging Port)
  - Z USB-C (18W High Speed Charging Port)
  - R Switched AC (Rocker Switch)

## Plug:

Supplied with Low Profile Flat 45° Angle 120 VAC Plug Optional Standard Straight 120 VAC Plug Optional Straight 120 VAC Pass-through Plug Shown in Unicolor™ Magnesium (ABS) Bezel, featuring 1 Double USB Charging Port, and 1 USB C Charging Port.