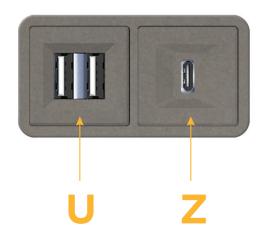

## Features:

- Module/Port Options:
  - A Tamper Resistant AC Receptacle
  - U Double USB (Fast Charging Ports Rated for 3.2A)
  - H HDMI
  - 6 CAT 6
  - 12 RJ 12
  - X Switched AC
  - Y 3-Way Switch
  - C USB-C (27W High Speed Charging Port)
  - Z USB-C (18W High Speed Charging Port)
  - R Switched AC (Rocker Switch)

## Plug:

Supplied with Low Profile Flat 45° Angle 120 VAC Plug Optional Standard Straight 120 VAC Plug Optional Straight 120 VAC Pass-through Plug Shown in Unicolor™ Magnesium (ABS) Bezel, featuring 1 Double USB Charging Port, and 1 USB C Charging Port.