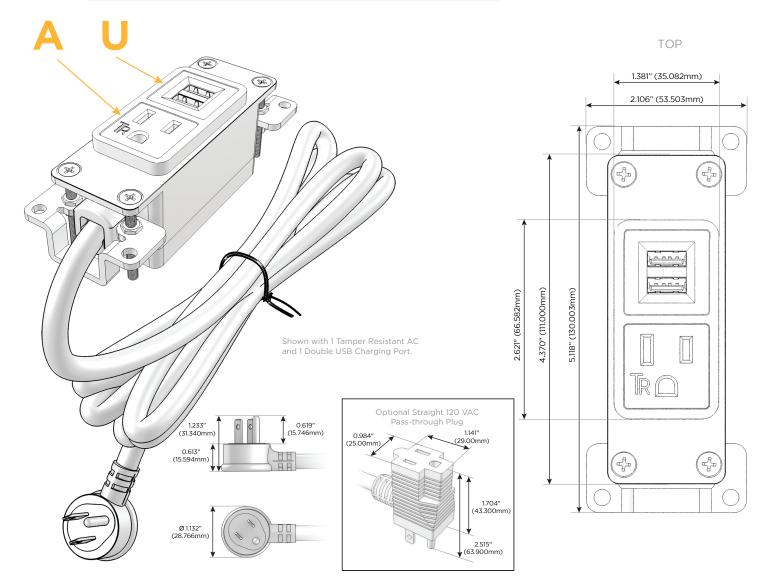

### **Module/Port Options:**

- A Tamper Resistant AC Receptacle
- U Double USB (Fast Charging Ports Rated for 3.2A)
- H HDMI
- 6 CAT 6
- 12 RJ 12
- X Switched AC
- Y 3-Way Switch
- C USB-C (27W High Speed Charging Port)
- Z USB-C (18W High Speed Charging Port)
- R Switched AC (Rocker Switch)

#### Plug:

Supplied with Low Profile Flat 45° Angle 120 VAC Plug

Optional Standard Straight 120 VAC Plug

Optional Straight 120 VAC Pass-through Plug

Shown in Satin Black (ABS) Bezel, featuring 1 Tamper Resistant AC and 1 Double USB Charging Port.

## Modules/Ports:

- Tamper Resistant AC Receptacle
- Double USB (Fast Charging Ports Rated for 3.2A)