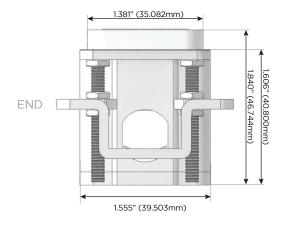

- CLEAN, COMPACT DESIGN
- STREAMLINED
- LOW PROFILE
- SIDE-EXITING CORDS
- PLUG & PLAY
- 3.2A HIGH SPEED USB CHARGING FOR ALL DEVICES
- CUSTOMIZABLE CONFIGURATIONS AND FINISHES
- UL LISTED FOR MOUNTING IN FURNITURE
- 15A