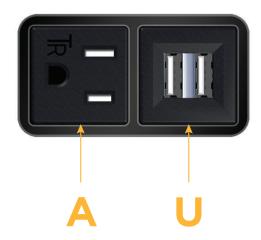

### **Module/Port Options:**

- A Tamper Resistant AC Receptacle
- U Double USB (Fast Charging Ports Rated for 3.2A)
- H HDMI
- 6 CAT 6
- 12 RJ 12
- X Switched AC
- Y 3-Way Switch
- C USB-C (27W High Speed Charging Port)
- Z USB-C (18W High Speed Charging Port)
- R Switched AC (Rocker Switch)

## Modules/Ports:

- Tamper Resistant AC Receptacle
- Double USB (Fast Charging Ports Rated for 3.2A)