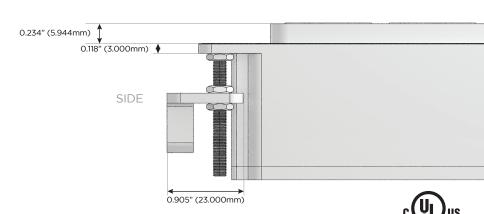

- CLEAN, COMPACT DESIGN
- STREAMLINED
- LOW PROFILE
- SIDE-EXITING CORDS
- PLUG & PLAY
- 3.2A HIGH SPEED USB CHARGING FOR ALL DEVICES
- CUSTOMIZABLE CONFIGURATIONS AND FINISHES
- UL LISTED FOR MOUNTING IN FURNITURE
- 15A