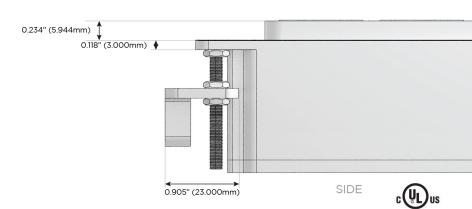

### Plug:

Supplied with Low Profile Flat 45° Angle 120 VAC Plug

Optional Standard Straight 120 VAC Plug

Optional Straight 120 VAC Pass-through Plug

- CLEAN, COMPACT DESIGN
- **STREAMLINED**
- LOW PROFILE
- SIDE-EXITING CORDS
- **PLUG & PLAY**
- 6' AC CORD & PLUG (FLAT PLUG STANDARD)
- **CUSTOMIZABLE CONFIGURATIONS AND FINISHES**
- UL LISTED FOR MOUNTING IN FURNITURE
- 15A