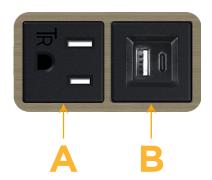

### **Module/Port Options:**

- **Tamper Resistant AC Receptacle**
- USB-A & USB-C (3.0A USB-A / 15W USB-C)
- Double USB-A (Fast Charging Ports Rated for 3.2A)
- **HDMI**
- CAT 6
- 12 RJ 12
- Switched AC
- 3-Way Switch (Low Voltage)
- C USB-C (27W High Speed Charging Port)
- USB-C (18W High Speed Charging Port)
- Switched AC (Rocker Switch)
- D **Dimmer Switch**

# Modules/Ports:

- A Tamper Resistant AC Receptacle
- B USB-A & USB-C (3.0A USB-A / 15W USB-C)