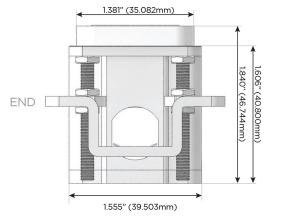

### Plug:

Supplied with Low Profile Flat 45° Angle 120 VAC Plug

Optional Standard Straight 120 VAC Plug

Optional Straight 120 VAC Pass-through Plug

- CLEAN, COMPACT DESIGN
- **STREAMLINED**
- LOW PROFILE
- SIDE-EXITING CORDS
- **PLUG & PLAY**
- 6' AC CORD & PLUG (FLAT PLUG STANDARD)
- **CUSTOMIZABLE CONFIGURATIONS AND FINISHES**
- UL LISTED FOR MOUNTING IN FURNITURE
- 15A