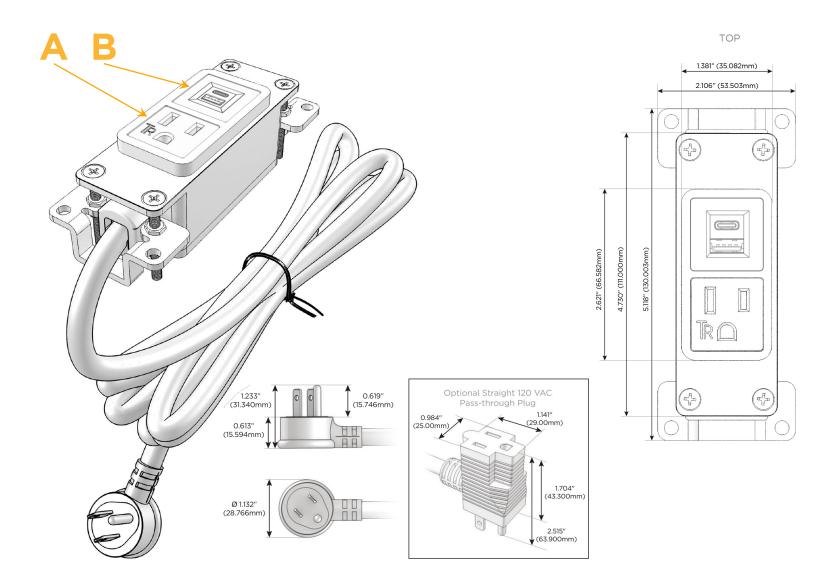

### **Module/Port Options:**

- **Tamper Resistant AC Receptacle**
- USB-A & USB-C (3.0A USB-A / 15W USB-C)
- Double USB-A (Fast Charging Ports Rated for 3.2A)
- **HDMI**
- CAT 6
- 12 RJ 12
- Switched AC
- 3-Way Switch (Low Voltage)
- C USB-C (27W High Speed Charging Port)
- USB-C (18W High Speed Charging Port)
- Switched AC (Rocker Switch)
- D **Dimmer Switch**

### Plug:

Supplied with Low Profile Flat 45° Angle 120 VAC Plug

Optional Standard Straight 120 VAC Plug

Optional Straight 120 VAC Pass-through Plug

- CLEAN, COMPACT DESIGN
- **STREAMLINED**
- LOW PROFILE
- SIDE-EXITING CORDS
- **PLUG & PLAY**
- 6' AC CORD & PLUG (FLAT PLUG STANDARD)
- **CUSTOMIZABLE CONFIGURATIONS AND FINISHES**
- UL LISTED FOR MOUNTING IN FURNITURE
- 15A

# Modules/Ports:

- A Tamper Resistant AC Receptacle
- B USB-A & USB-C (3.0A USB-A / 15W USB-C)