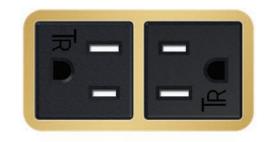

#### Bezel Finish: Custom Finishes Available

BRASS (ABS) M-POWER-2T-AA-BRAB

Shown in Brass (ABS) Bezel, featuring 2 Tamper Resistant ACs