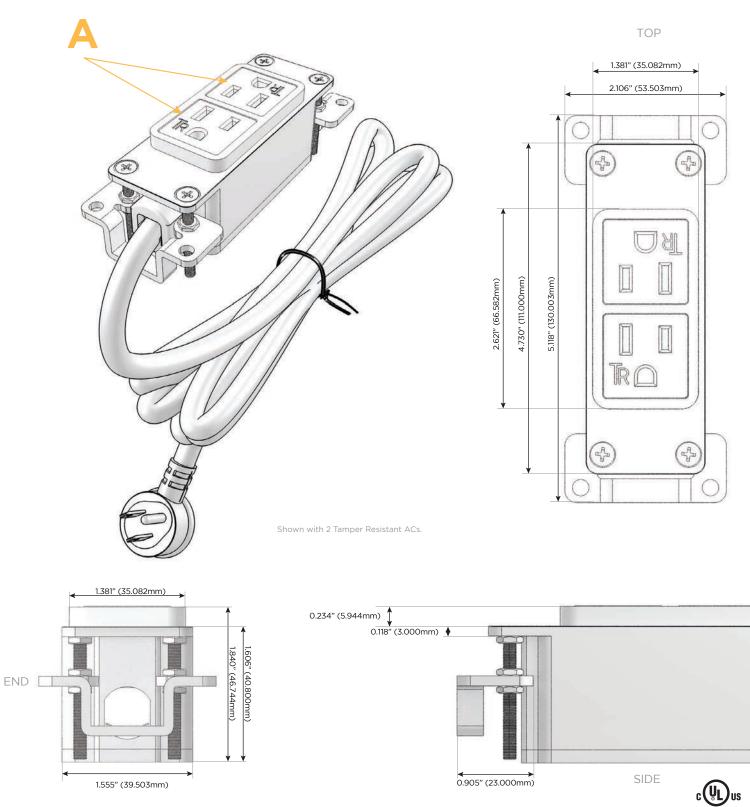

#### Modules/Ports:

Tamper Resistant AC Receptacle Α

© 2019 Metro Light & Power, LLC. All rights reserved. Patent pending.

Metro Light & Power, LLC | 98 Copley Avenue, Teaneck, NJ 07666 | T: 201-692-0702 | F: 208-979-4613 | info@metrolightandpower.com | www.metrolightandpower.com