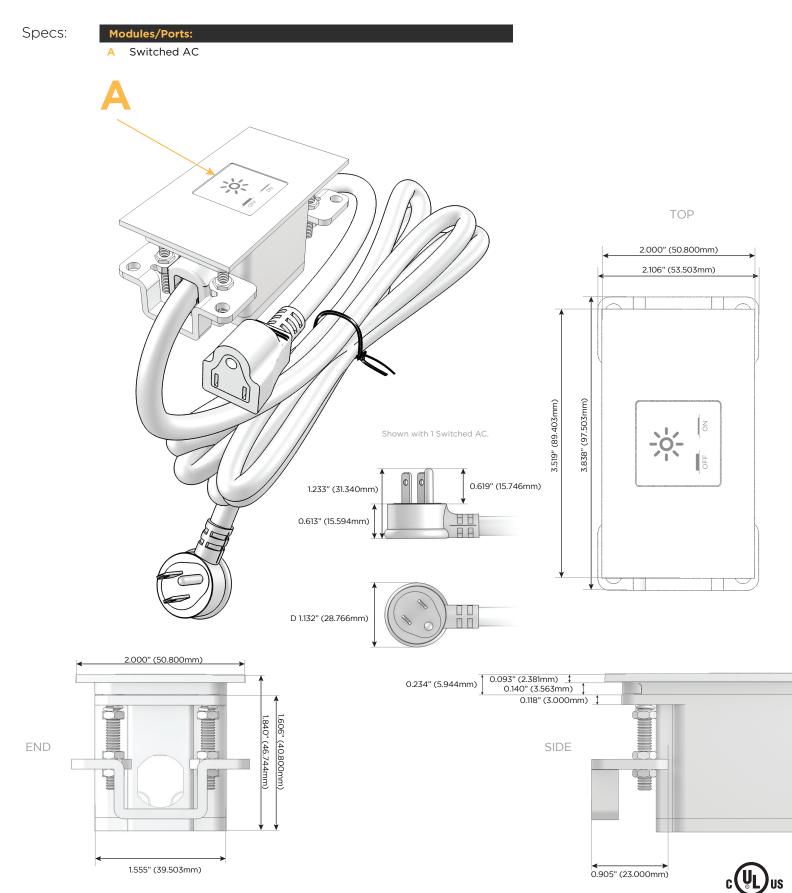

#### Module/Port Options:

- A Tamper Resistant AC Receptacle
- B Double USB (Fast Charging Ports Rated for 3.2A)
- C HDMI
- D CAT 6
- E 3.5mm Mini Stereo Jack
- F Single USB (Fast Charging Port Rated for 3.2A)
- G RJ 12
- H Switched AC
  - 3-Way Switch
- J USB-C (27W High Speed Charging Port)
  - K USB-C (18W High Speed Charging Port)
- L Switched AC (Rocker Switch)

#### Plug:

Low Profile Flat 45° Angle 120 VAC Plug Standard Straight 120 VAC Plug

#### CLEAN, COMPACT DESIGN

- STREAMLINED
- LOW PROFILE
- SIDE-EXITING CORDS
- PLUG & PLAY
- 3.2A HIGH SPEED USB CHARGING FOR ALL DEVICES
- 6' AC CORD & PLUG (FLAT PLUG STANDARD)
- CUSTOMIZABLE CONFIGURATIONS AND FINISHES
- UL LISTED FOR MOUNTING IN FURNITURE
- 15A