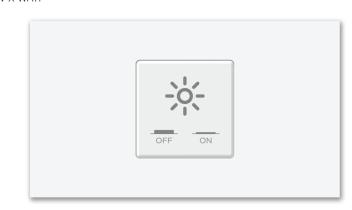

#### Module/Port Options:

- A Tamper Resistant AC Receptacle
- B Double USB (Fast Charging Ports Rated for 3.2A)
- C HDMI
- D CAT 6
- E 3.5mm Mini Stereo Jack
- F Single USB (Fast Charging Port Rated for 3.2A)
- G RJ 12
- H Switched AC
  - 3-Way Switch
- J USB-C (27W High Speed Charging Port)
  - K USB-C (18W High Speed Charging Port)
- L Switched AC (Rocker Switch)