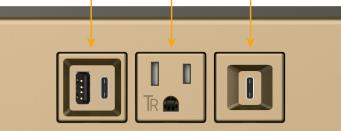

## Desktop Hub Finish: UNICOLOR™ BRONZE (ABS)

Custom Finishes Available

Shown in Unicolor™ Bronze (ABS) Desktop Hub, featuring 1 USB-A & 1 USB-C Charging Port, 1 Tamper Resistant AC and 1 USB-C Charging Port.

## Features: Module/Port Options:

- A Tamper Resistant AC Receptacle
- B USB-A & USB-C (3.0A USB-A / 15W USB-C)
- U Double USB-A (Fast Charging Ports Rated for 3.2A)
- H HDMI
- 6 CAT 6
- 12 RJ 12
- X Switched AC
- Y 3-Way Switch (Low Voltage)
- C USB-C (27W High Speed Charging Port)
- Z USB-C (18W High Speed Charging Port)
- R Switched AC (Rocker Switch)