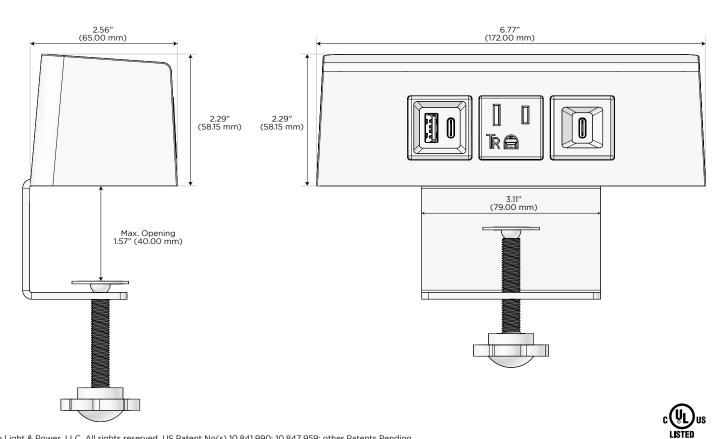

## Desktop Hub Finish: UNICOLOR™ BRONZE (ABS)

Custom Finishes Available

Shown in Unicolor™ Bronze (ABS) Desktop Hub, featuring 1 USB-A & 1 USB-C Charging Port, 1 Tamper Resistant AC and 1 USB-C Charging Port.

## Features: Module/Port Options:

- A Tamper Resistant AC Receptacle
- B USB-A & USB-C (3.0A USB-A / 15W USB-C)
- U Double USB-A (Fast Charging Ports Rated for 3.2A)
- H HDMI
- 6 CAT 6
- 12 RJ 12
- X Switched AC
- Y 3-Way Switch (Low Voltage)
- C USB-C (27W High Speed Charging Port)
- Z USB-C (18W High Speed Charging Port)
- R Switched AC (Rocker Switch)

### Specs:

- Modules/Ports:
- B USB-A & USB-C (3.0A USB-A / 15W USB-C)
- A Tamper Resistant AC Receptacle
- Z USB-C (18W High Speed Charging Port)