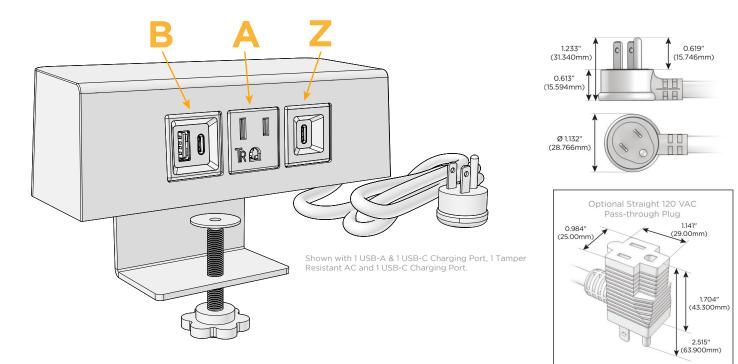

## Features: Module/Port Options:

- A Tamper Resistant AC Receptacle
- B USB-A & USB-C (3.0A USB-A / 15W USB-C)
- U Double USB-A (Fast Charging Ports Rated for 3.2A)
- H HDMI
- 6 CAT 6
- 12 RJ 12
- X Switched AC
- Y 3-Way Switch (Low Voltage)
- C USB-C (27W High Speed Charging Port)
- Z USB-C (18W High Speed Charging Port)
- R Switched AC (Rocker Switch)

#### Plug:

Supplied with Low Profile Flat 45° Angle 120 VAC Plug

- Optional Standard Straight 120 VAC Plug
- Optional Straight 120 VAC Pass-through Plug

- CLEAN, COMPACT DESIGN
- STREAMLINED
- QUICK, EASY INSTALLATION
- REAR-EXITING CORDS
- PLUG & PLAY
- 6' AC CORD & PLUG (FLAT PLUG STANDARD)
- CUSTOMIZABLE CONFIGURATIONS AND FINISHES
- UL LISTED FOR MOUNTING IN FURNITURE
- 15A

### Specs:

- Modules/Ports:
- B USB-A & USB-C (3.0A USB-A / 15W USB-C)
- A Tamper Resistant AC Receptacle
- Z USB-C (18W High Speed Charging Port)