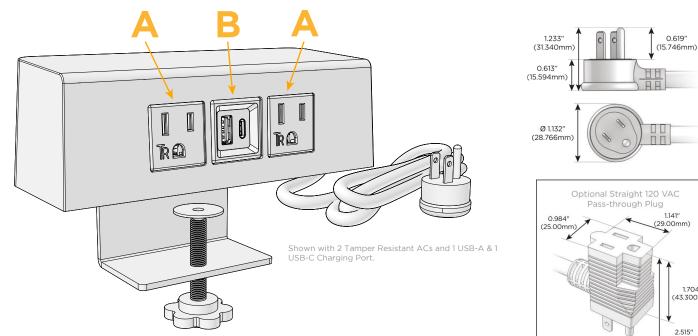

## Desktop Hub Finish: UNICOLOR™ BRONZE (ABS)

Custom Finishes Available

Shown in Unicolor™ Bronze (ABS) Desktop Hub, featuring 2 Tamper Resistant ACs and 1 USB-A & 1 USB-C Charging Port.

## Features: Mo

- Module/Port Options:
- A Tamper Resistant AC Receptacle
- B USB-A & USB-C (3.0A USB-A / 15W USB-C)
- U Double USB-A (Fast Charging Ports Rated for 3.2A)
- H HDMI
- 6 CAT 6
- 12 RJ 12
- X Switched AC
- Y 3-Way Switch (Low Voltage)
- C USB-C (27W High Speed Charging Port)
- Z USB-C (18W High Speed Charging Port)
- R Switched AC (Rocker Switch)

#### Plug:

Supplied with Low Profile Flat 45° Angle 120 VAC Plug

- Optional Standard Straight 120 VAC Plug
- Optional Straight 120 VAC Pass-through Plug

- CLEAN, COMPACT DESIGN
- STREAMLINED
- QUICK, EASY INSTALLATION
- REAR-EXITING CORDS
- PLUG & PLAY
- 6' AC CORD & PLUG (FLAT PLUG STANDARD)
- CUSTOMIZABLE CONFIGURATIONS AND FINISHES
- UL LISTED FOR MOUNTING IN FURNITURE
- 15A

## Modules/Ports:

- A Tamper Resistant AC Receptacle
- B USB-A & USB-C (3.0A USB-A / 15W USB-C)