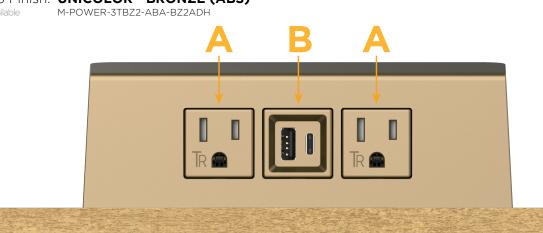

## Desktop Hub Finish: UNICOLOR™ BRONZE (ABS)

Custom Finishes Available

Shown in Unicolor™ Bronze (ABS) Desktop Hub, featuring 2 Tamper Resistant ACs and 1 USB-A & 1 USB-C Charging Port.

## Features: Mo

- Module/Port Options:
- A Tamper Resistant AC Receptacle
- B USB-A & USB-C (3.0A USB-A / 15W USB-C)
- U Double USB-A (Fast Charging Ports Rated for 3.2A)
- H HDMI
- 6 CAT 6
- 12 RJ 12
- X Switched AC
- Y 3-Way Switch (Low Voltage)
- C USB-C (27W High Speed Charging Port)
- Z USB-C (18W High Speed Charging Port)
- R Switched AC (Rocker Switch)

## Modules/Ports:

- A Tamper Resistant AC Receptacle
- B USB-A & USB-C (3.0A USB-A / 15W USB-C)