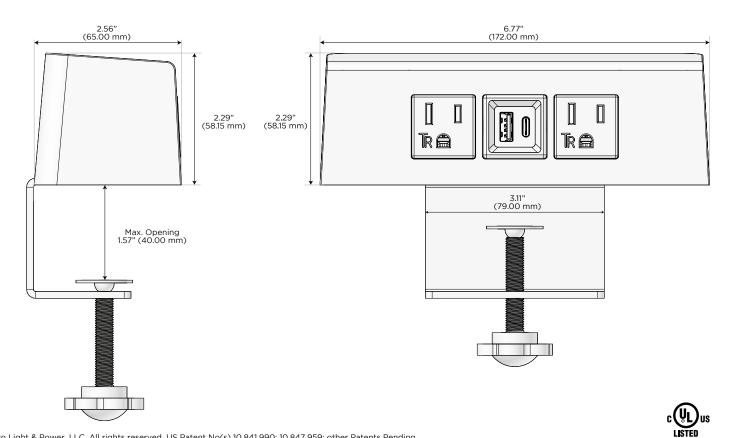

## Desktop Hub Finish: UNICOLOR™ BRONZE (ABS)

Custom Finishes Available

Shown in Unicolor™ Bronze (ABS) Desktop Hub, featuring 2 Tamper Resistant ACs and 1 USB-A & 1 USB-C Charging Port.

## Features: Mo

- Module/Port Options:
- A Tamper Resistant AC Receptacle
- B USB-A & USB-C (3.0A USB-A / 15W USB-C)
- U Double USB-A (Fast Charging Ports Rated for 3.2A)
- H HDMI
- 6 CAT 6
- 12 RJ 12
- X Switched AC
- Y 3-Way Switch (Low Voltage)
- C USB-C (27W High Speed Charging Port)
- Z USB-C (18W High Speed Charging Port)
- R Switched AC (Rocker Switch)

## Modules/Ports:

- A Tamper Resistant AC Receptacle
- B USB-A & USB-C (3.0A USB-A / 15W USB-C)