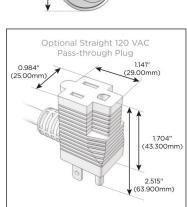

#### Plug:

Supplied with Low Profile Flat 45° Angle 120 VAC Plug

- Optional Standard Straight 120 VAC Plug
- Optional Straight 120 VAC Pass-through Plug

- CLEAN, COMPACT DESIGN
- STREAMLINED
- QUICK, EASY INSTALLATION
- REAR-EXITING CORDS
- PLUG & PLAY
- 6' AC CORD & PLUG (FLAT PLUG STANDARD)
- CUSTOMIZABLE CONFIGURATIONS AND FINISHES
- UL LISTED FOR MOUNTING IN FURNITURE
- 15A