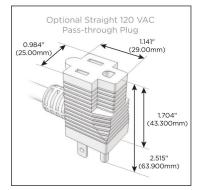

#### Plug:

Supplied with Low Profile Flat 45° Angle 120 VAC Plug

- Optional Standard Straight 120 VAC Plug
- Optional Straight 120 VAC Pass-through Plug

- CLEAN, COMPACT DESIGN
- STREAMLINED
- QUICK, EASY INSTALLATION
- REAR-EXITING CORDS
- PLUG & PLAY
- 6' AC CORD & PLUG (FLAT PLUG STANDARD)
- CUSTOMIZABLE CONFIGURATIONS AND FINISHES
- UL LISTED FOR MOUNTING IN FURNITURE
- 15A