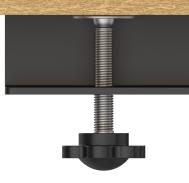

#### Plug:

Supplied with Low Profile Flat 45° Angle 120 VAC Plug

- Optional Standard Straight 120 VAC Plug
- Optional Straight 120 VAC Pass-through Plug

- CLEAN, COMPACT DESIGN
- STREAMLINED
- QUICK, EASY INSTALLATION
- REAR-EXITING CORDS
- PLUG & PLAY
- 6' AC CORD & PLUG (FLAT PLUG STANDARD)
- CUSTOMIZABLE CONFIGURATIONS AND FINISHES
- UL LISTED FOR MOUNTING IN FURNITURE
- 15A