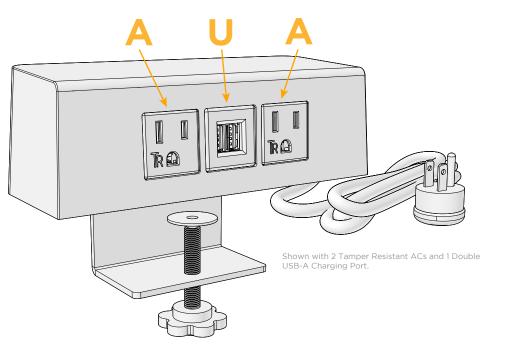

## Desktop Hub Finish: UNICOLOR™ BRASS (ABS)

Custom Finishes Available

Shown in Unicolor™ Brass (ABS) Desktop Hub, featuring 2 Tamper Resistant ACs and 1 Double USB-A Charging Port.

## Features: Module/Port Options:

- A Tamper Resistant AC Receptacle
- B USB-A & USB-C (3.0A USB-A / 15W USB-C)
- U Double USB-A (Fast Charging Ports Rated for 3.2A)
- H HDMI
- 6 CAT 6
- 12 RJ 12
- X Switched AC
- Y 3-Way Switch (Low Voltage)
- C USB-C (27W High Speed Charging Port)
- Z USB-C (18W High Speed Charging Port)
- R Switched AC (Rocker Switch)

#### Modules/Ports:

- A Tamper Resistant AC Receptacle
- U Double USB-A (Fast Charging Ports Rated for 3.2A)

LISTED

E491161

NER DISTRI

© 2023 Metro Light & Power, LLC. All rights reserved. US Patent No(s) 10,841,990; 10,847,959; other Patents Pending Metro Light & Power, LLC | 11 Smith St Englewood, NJ 07631 | T: 201-416-4160 | F: 208-979-4613 | info@metrolightandpower.com | www.metrolightandpower.com