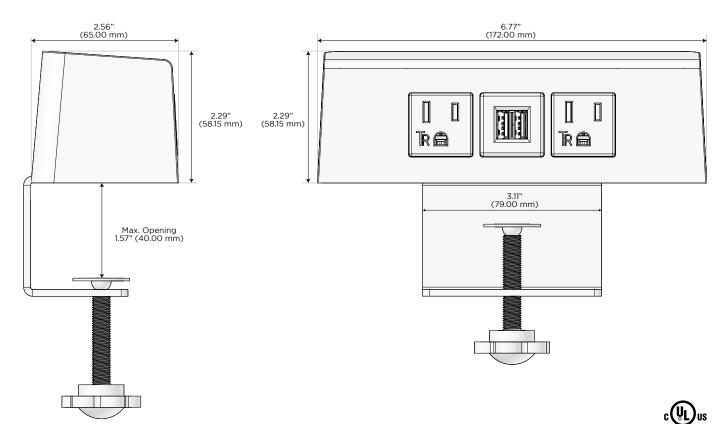

## Desktop Hub Finish: UNICOLOR™ BRASS (ABS)

Custom Finishes Available

Shown in Unicolor™ Brass (ABS) Desktop Hub, featuring 2 Tamper Resistant ACs and 1 Double USB-A Charging Port.

## Features: Module/Port Options:

- A Tamper Resistant AC Receptacle
- B USB-A & USB-C (3.0A USB-A / 15W USB-C)
- U Double USB-A (Fast Charging Ports Rated for 3.2A)
- H HDMI
- 6 CAT 6
- 12 RJ 12
- X Switched AC
- Y 3-Way Switch (Low Voltage)
- C USB-C (27W High Speed Charging Port)
- Z USB-C (18W High Speed Charging Port)
- R Switched AC (Rocker Switch)

#### Modules/Ports:

- A Tamper Resistant AC Receptacle
- U Double USB-A (Fast Charging Ports Rated for 3.2A)

LISTED

E491161

NER DISTRI

© 2023 Metro Light & Power, LLC. All rights reserved. US Patent No(s) 10,841,990; 10,847,959; other Patents Pending Metro Light & Power, LLC | 11 Smith St Englewood, NJ 07631 | T: 201-416-4160 | F: 208-979-4613 | info@metrolightandpower.com | www.metrolightandpower.com