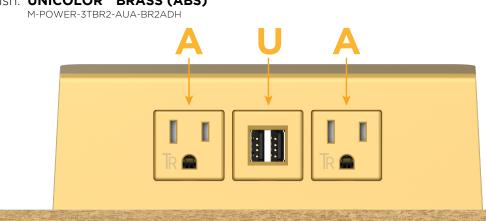

## Desktop Hub Finish: UNICOLOR™ BRASS (ABS)

Custom Finishes Available

Shown in Unicolor™ Brass (ABS) Desktop Hub, featuring 2 Tamper Resistant ACs and 1 Double USB-A Charging Port.

## Features: Module/Port Options:

- A Tamper Resistant AC Receptacle
- B USB-A & USB-C (3.0A USB-A / 15W USB-C)
- U Double USB-A (Fast Charging Ports Rated for 3.2A)
- H HDMI
- 6 CAT 6
- 12 RJ 12
- X Switched AC
- Y 3-Way Switch (Low Voltage)
- C USB-C (27W High Speed Charging Port)
- Z USB-C (18W High Speed Charging Port)
- R Switched AC (Rocker Switch)

#### Modules/Ports:

- A Tamper Resistant AC Receptacle
- U Double USB-A (Fast Charging Ports Rated for 3.2A)

LISTED

E491161

NER DISTRI

© 2023 Metro Light & Power, LLC. All rights reserved. US Patent No(s) 10,841,990; 10,847,959; other Patents Pending Metro Light & Power, LLC | 11 Smith St Englewood, NJ 07631 | T: 201-416-4160 | F: 208-979-4613 | info@metrolightandpower.com | www.metrolightandpower.com