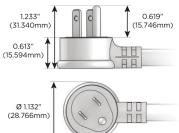

#### Plug:

Supplied with Low Profile Flat 45° Angle 120 VAC Plug

- Optional Standard Straight 120 VAC Plug
- Optional Straight 120 VAC Pass-through Plug

- CLEAN, COMPACT DESIGN
- STREAMLINED
- QUICK, EASY INSTALLATION
- REAR-EXITING CORDS
- PLUG & PLAY
- 6' AC CORD & PLUG (FLAT PLUG STANDARD)
- CUSTOMIZABLE CONFIGURATIONS AND FINISHES
- UL LISTED FOR MOUNTING IN FURNITURE
- 15A